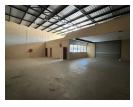

## Secure 334sqm warehouse in Pomona Junction

This 334sqm warehouse in the sought-after industrial hub of Pomona offers a well-maintained and functional space ideal for a range of business operations. The warehouse is exceptionally neat, providing a clean and professional working environment. It features a spacious reception area that creates a welcoming entrance for visitors and clients. A large roller shutter door ensures easy access for deliveries and dispatch, supporting efficient logistics and operations. The layout is practical and well-designed, optimizing both storage and workflow.