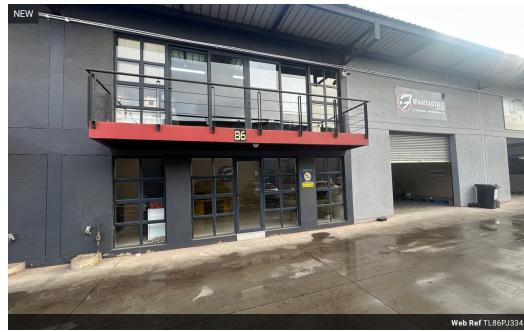

## Secure 334sqm warehouse in Pomona Junction

This 334sqm warehouse in the sought-after industrial hub of Pomona offers a well-maintained and functional space ideal for a range of business operations. The warehouse is exceptionally neat, providing a clean and professional working environment. It features a spacious reception area that creates a welcoming entrance for visitors and clients. A large roller shutter door ensures easy access for deliveries and dispatch, supporting efficient logistics and operations. The layout is practical and well-designed, optimizing both storage and workflow.

Adding to its appeal, the warehouse includes separate bathrooms for office and warehouse staff, enhancing comfort and convenience for all employees. A fully equipped kitchen is also available, catering to the daily needs of your team. Located within a