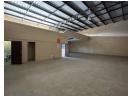

## Secure 334sqm warehouse in Pomona Junction

This 334sqm warehouse in the sought-after industrial hub of Pomona offers a well-maintained and functional space ideal for a range of business operations. The warehouse is exceptionally neat, providing a clean and professional working environment. It features a spacious reception area that creates a welcoming entrance for visitors and clients. A large roller shutter door ensures easy access for deliveries and dispatch, supporting efficient logistics and operations. The layout is practical and well-designed, optimizing both storage and workflow.