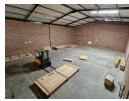

## Tidy 535sqm Unit in Secure Park, Pomona

This neat industrial warehouse spans 535 square meters and offers a practical and well-organized layout suitable for a range of business operations. The space is clean and well-maintained, providing an efficient working environment. Access is convenient thanks to a large roller shutter door, ideal for deliveries, loading, and unloading of goods. The warehouse area is expansive, with high ceilings and a clear, uncluttered floor plan that supports storage or light industrial use.

Complementing the warehouse space is a well-proportioned office section, which includes both private office facilities and an open-plan office area. The open-plan office overlooks the warehouse floor, allowing for easy supervision and coordination between