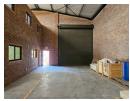

## Tidy 535sqm Unit in Secure Park, Pomona

This neat industrial warehouse spans 535 square meters and offers a practical and well-organized layout suitable for a range of business operations. The space is clean and well-maintained, providing an efficient working environment. Access is convenient thanks to a large roller shutter door, ideal for deliveries, loading, and unloading of goods. The warehouse area is expansive, with high ceilings and a clear, uncluttered floor plan that supports storage or light industrial use.