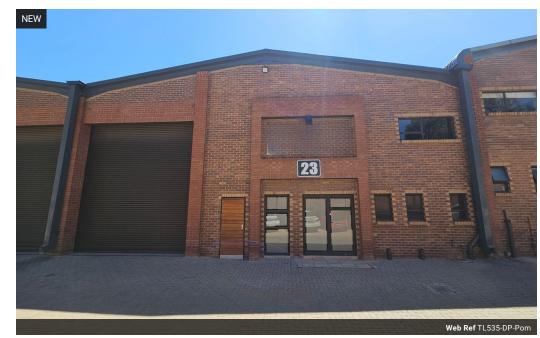

## Tidy 535sqm Unit in Secure Park, Pomona

This neat industrial warehouse spans 535 square meters and offers a practical and well-organized layout suitable for a range of business operations. The space is clean and well-maintained, providing an efficient working environment. Access is convenient thanks to a large roller shutter door, ideal for deliveries, loading, and unloading of goods. The warehouse area is expansive, with high ceilings and a clear, uncluttered floor plan that supports storage or light industrial use.

Complementing the warehouse space is a well-proportioned office section, which includes both private office facilities and an open-plan office area. The open-plan office overlooks the warehouse floor, allowing for easy supervision and coordination between