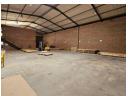

## Tidy 535sqm Unit in Secure Park, Pomona

This neat industrial warehouse spans 535 square meters and offers a practical and well-organized layout suitable for a range of business operations. The space is clean and well-maintained, providing an efficient working environment. Access is convenient thanks to a large roller shutter door, ideal for deliveries, loading, and unloading of goods. The warehouse area is expansive, with high ceilings and a clear, uncluttered floor plan that supports storage or light industrial use.

Complementing the warehouse space is a well-proportioned office section, which includes both private office facilities and an open-plan office area. The open-plan office overlooks the warehouse floor, allowing for easy supervision and coordination between