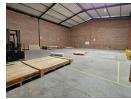

## Tidy 535sqm Unit in Secure Park, Pomona

This neat industrial warehouse spans 535 square meters and offers a practical and well-organized layout suitable for a range of business operations. The space is clean and well-maintained, providing an efficient working environment. Access is convenient thanks to a large roller shutter door, ideal for deliveries, loading, and unloading of goods. The warehouse area is expansive, with high ceilings and a clear, uncluttered floor plan that supports storage or light industrial use.