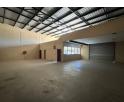

## Tidy 334sqm Unit in Secure Park, Pomona

Yes

63

This well-maintained 334sqm unit is situated in a secure, access-controlled business park in the popular industrial hub of Pomona. The warehouse is neat and functional, ideal for light industrial, storage, or distribution purposes. A welcoming reception area creates a professional entrance for clients and visitors, while the layout ensures smooth operational flow. The unit is equipped with a kitchen and separate bathroom facilities for both warehouse and office staff, offering comfort and convenience for daily operations.

Upstairs, the unit features two spacious open-plan offices with clear views over the warehouse floor, providing excellent oversight and natural light. These offices offer a versatile workspace for administrative tasks or management teams. The business park's