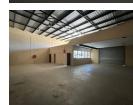

## Tidy 334sqm Unit in Secure Park, Pomona

Yes

63

This well-maintained 334sqm unit is situated in a secure, access-controlled business park in the popular industrial hub of Pomona. The warehouse is neat and functional, ideal for light industrial, storage, or distribution purposes. A welcoming reception area creates a professional entrance for clients and visitors, while the layout ensures smooth operational flow. The unit is equipped with a kitchen and separate bathroom facilities for both warehouse and office staff, offering comfort and convenience for daily operations.

Upstairs, the unit features two spacious open-plan offices with clear views over the warehouse floor, providing excellent oversight and natural light. These offices offer a versatile workspace for administrative tasks or management teams. The business park's