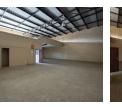

## Tidy 334sqm Unit in Secure Park, Pomona

Yes

63

This well-maintained 334sqm unit is situated in a secure, access-controlled business park in the popular industrial hub of Pomona. The warehouse is neat and functional, ideal for light industrial, storage, or distribution purposes. A welcoming reception area creates a professional entrance for clients and visitors, while the layout ensures smooth operational flow. The unit is equipped with a kitchen and separate bathroom facilities for both warehouse and office staff, offering comfort and convenience for daily operations.

Upstairs, the unit features two spacious open-plan offices with clear views over the warehouse floor, providing excellent oversight and natural light. These offices offer a versatile workspace for administrative tasks or management teams. The business park's