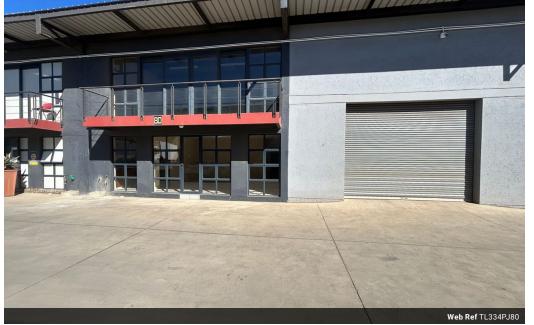

## Tidy 334sqm Unit in Secure Park, Pomona

Yes

63

This well-maintained 334sqm unit is situated in a secure, access-controlled business park in the popular industrial hub of Pomona. The warehouse is neat and functional, ideal for light industrial, storage, or distribution purposes. A welcoming reception area creates a professional entrance for clients and visitors, while the layout ensures smooth operational flow. The unit is equipped with a kitchen and separate bathroom facilities for both warehouse and office staff, offering comfort and convenience for daily operations.

Upstairs, the unit features two spacious open-plan offices with clear views over the warehouse floor, providing excellent oversight and natural light. These offices offer a versatile workspace for administrative tasks or management teams. The business park's