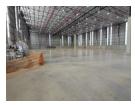

## Brand New 7553sqm Warehouse in Sought After Pomona

This brand-new 7,553sqm AAA-grade warehouse sets a new standard for modern logistics and distribution facilities. Purpose-built to accommodate high-efficiency operations, the warehouse is equipped with six roller shutter doors, ensuring smooth and flexible goods movement. The expansive layout and high-clearance design make it ideal for large-scale storage, racking systems, and rapid distribution. The facility also features a fully integrated sprinkler system throughout the warehouse, providing essential fire protection and aligning with the highest safety standards.