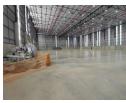

## Brand New 7553sqm Warehouse in Sought After Pomona

This brand-new 7,553sqm AAA-grade warehouse sets a new standard for modern logistics and distribution facilities. Purpose-built to accommodate high-efficiency operations, the warehouse is equipped with six roller shutter doors, ensuring smooth and flexible goods movement. The expansive layout and high-clearance design make it ideal for large-scale storage, racking systems, and rapid distribution. The facility also features a fully integrated sprinkler system throughout the warehouse, providing essential fire protection and aligning with the highest safety standards.