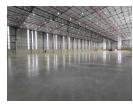

## Brand New 7553sqm Warehouse in Sought After Pomona

This brand-new 7,553sqm AAA-grade warehouse sets a new standard for modern logistics and distribution facilities. Purpose-built to accommodate high-efficiency operations, the warehouse is equipped with six roller shutter doors, ensuring smooth and flexible goods movement. The expansive layout and high-clearance design make it ideal for large-scale storage, racking systems, and rapid distribution. The facility also features a fully integrated sprinkler system throughout the warehouse, providing essential fire protection and aligning with the highest safety standards.

Supporting the operational side is a generous office component, designed to offer comfort and functionality for management and administrative teams. Multiple bathroom facilities are available to cater to both office and warehouse staff, ensuring convenience