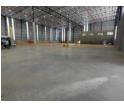

## Brand New 7553sqm Warehouse in Sought After Pomona

This brand-new 7,553sqm AAA-grade warehouse sets a new standard for modern logistics and distribution facilities. Purpose-built to accommodate high-efficiency operations, the warehouse is equipped with six roller shutter doors, ensuring smooth and flexible goods movement. The expansive layout and high-clearance design make it ideal for large-scale storage, racking systems, and rapid distribution. The facility also features a fully integrated sprinkler system throughout the warehouse, providing essential fire protection and aligning with the highest safety standards.