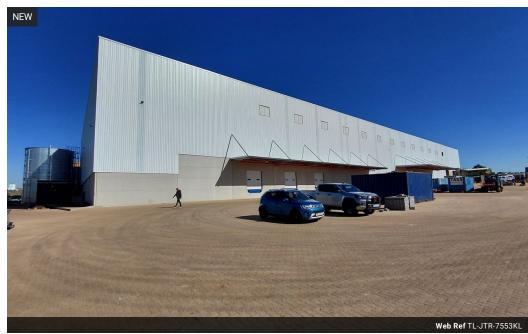

## Brand New 7553sqm Warehouse in Sought After Pomona

This brand-new 7,553sqm AAA-grade warehouse sets a new standard for modern logistics and distribution facilities. Purpose-built to accommodate high-efficiency operations, the warehouse is equipped with six roller shutter doors, ensuring smooth and flexible goods movement. The expansive layout and high-clearance design make it ideal for large-scale storage, racking systems, and rapid distribution. The facility also features a fully integrated sprinkler system throughout the warehouse, providing essential fire protection and aligning with the highest safety standards.

Supporting the operational side is a generous office component, designed to offer comfort and functionality for management and administrative teams. Multiple bathroom facilities are available to cater to both office and warehouse staff, ensuring convenience