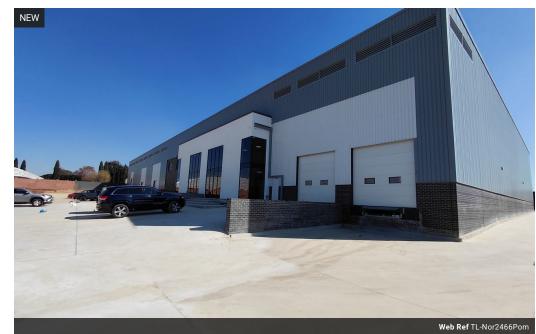

## Brand new 2466sqm Warehouse in Pomona

This 2,466sqm warehouse is part of a brand-new AAA-grade development, offering premium industrial space designed to meet the needs of modern businesses. Scheduled for occupation in the first quarter of 2026, the facility will feature two high-quality roller shutter doors, allowing for efficient access and goods handling. Built to the highest specifications, the warehouse will include a comprehensive sprinkler system for fire protection, ensuring full compliance with safety standards and insurance requirements.

Inside, the development will offer ample, well-designed office space to support administrative and managerial operations. It includes two boardrooms ideal for meetings and client interactions, as well as four modern bathrooms to accommodate both