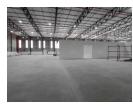

## Brand new 2466sqm Warehouse in Pomona

This 2,466sqm warehouse is part of a brand-new AAA-grade development, offering premium industrial space designed to meet the needs of modern businesses. Scheduled for occupation in the first quarter of 2026, the facility will feature two high-quality roller shutter doors, allowing for efficient access and goods handling. Built to the highest specifications, the warehouse will include a comprehensive sprinkler system for fire protection, ensuring full compliance with safety standards and insurance requirements.

Inside, the development will offer ample, well-designed office space to support administrative and managerial operations. It includes two boardrooms ideal for meetings and client interactions, as well as four modern bathrooms to accommodate both

## **Features**

Zoning Industrial

InteriorExteriorPower 3 PhaseYesSecurityPower Amps150Open Pa

Security Yes
Open Parking Bays 10

Sizes Floor Size Land Size Building Height

2,466m² 20,000m² 12m