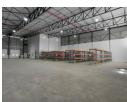

## Brand new 2466sqm Warehouse in Pomona

This 2,466sqm warehouse is part of a brand-new AAA-grade development, offering premium industrial space designed to meet the needs of modern businesses. Scheduled for occupation in the first quarter of 2026, the facility will feature two high-quality roller shutter doors, allowing for efficient access and goods handling. Built to the highest specifications, the warehouse will include a comprehensive sprinkler system for fire protection, ensuring full compliance with safety standards and insurance requirements.

Inside, the development will offer ample, well-designed office space to support administrative and managerial operations. It includes two boardrooms ideal for meetings and client interactions, as well as four modern bathrooms to accommodate both

## **Features**

Zoning Industrial

InteriorExteriorPower 3 PhaseYesSecurityPower Amps150Open Pa

Security Yes
Open Parking Bays 10

Sizes Floor Size Land Size Building Height

2,466m² 20,000m² 12m