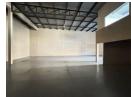

## Neat 396sqm Warehouse in Secure Park

This well-maintained 396m² industrial unit offers a practical and efficient layout, ideal for small to medium-sized businesses. The unit features a neat and welcoming reception area that creates a professional first impression, along with a dedicated kitchen for staff convenience. Two separate bathrooms are provided—one for office staff and one for warehouse personnel—ensuring functional separation and improved workflow. A large roller shutter door provides easy access for loading and unloading, making the space well-suited for warehousing, light manufacturing, or distribution.

Yes

Upstairs, the unit includes two offices, one of which overlooks the warehouse floor, allowing for convenient supervision of

## **Features**

Zoning Industrial

**Interior** Power 3 Phase

Power 3 Phase Power Amps Exterior Security

Open Parking Bays

Sizes

Floor Size Land Size Building Height 396m² 20,000m² 10m