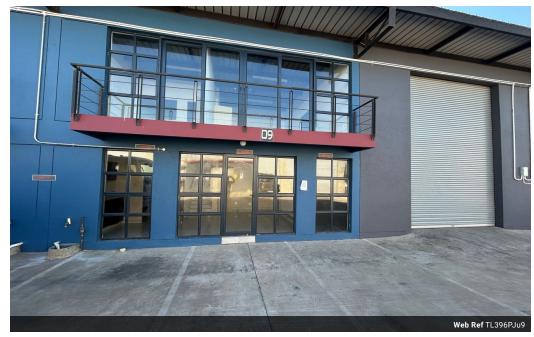

## Neat 396sqm Warehouse in Secure Park

This well-maintained 396m² industrial unit offers a practical and efficient layout, ideal for small to medium-sized businesses. The unit features a neat and welcoming reception area that creates a professional first impression, along with a dedicated kitchen for staff convenience. Two separate bathrooms are provided—one for office staff and one for warehouse personnel—ensuring functional separation and improved workflow. A large roller shutter door provides easy access for loading and unloading, making the space well-suited for warehousing, light manufacturing, or distribution.

Yes

Upstairs, the unit includes two offices, one of which overlooks the warehouse floor, allowing for convenient supervision of

## **Features**

Zoning Industrial

**Interior** Power 3 Phase

Power 3 Phase Power Amps Exterior Security

Open Parking Bays

Sizes

Floor Size Land Size Building Height 396m² 20,000m² 10m