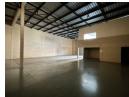

## Neat 396sqm Warehouse in Secure Park

This well-maintained 396m² industrial unit offers a practical and efficient layout, ideal for small to medium-sized businesses. The unit features a neat and welcoming reception area that creates a professional first impression, along with a dedicated kitchen for staff convenience. Two separate bathrooms are provided—one for office staff and one for warehouse personnel—ensuring functional separation and improved workflow. A large roller shutter door provides easy access for loading and unloading, making the space well-suited for warehousing, light manufacturing, or distribution.

Yes

Upstairs, the unit includes two offices, one of which overlooks the warehouse floor, allowing for convenient supervision of