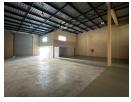

## Neat 396sqm Warehouse in Secure Park

This well-maintained 396m² industrial unit offers a practical and efficient layout, ideal for small to medium-sized businesses. The unit features a neat and welcoming reception area that creates a professional first impression, along with a dedicated kitchen for staff convenience. Two separate bathrooms are provided—one for office staff and one for warehouse personnel—ensuring functional separation and improved workflow. A large roller shutter door provides easy access for loading and unloading, making the space well-suited for warehousing, light manufacturing, or distribution.

Yes

Upstairs, the unit includes two offices, one of which overlooks the warehouse floor, allowing for convenient supervision of