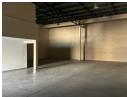

## Neat 396sqm Warehouse in Secure Park

This well-maintained 396m² industrial unit offers a practical and efficient layout, ideal for small to medium-sized businesses. The unit features a neat and welcoming reception area that creates a professional first impression, along with a dedicated kitchen for staff convenience. Two separate bathrooms are provided—one for office staff and one for warehouse personnel—ensuring functional separation and improved workflow. A large roller shutter door provides easy access for loading and unloading, making the space well-suited for warehousing, light manufacturing, or distribution.

Yes

Upstairs, the unit includes two offices, one of which overlooks the warehouse floor, allowing for convenient supervision of