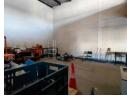

## Neat, 24 hour secure warehouse space in Pomona Junction

This 138 square meter industrial property offers a practical and well-maintained space suitable for a variety of business operations. Upon entry, visitors are greeted by a neat reception area, setting a professional tone for the premises. The property includes a functional kitchenette and two toilets, ensuring convenience for staff and visitors alike. A large roller shutter door provides easy access for trucks, enhancing the efficiency of goods handling and deliveries

The open-plan office space overlooks the main warehouse floor, allowing for streamlined supervision and communication between administrative and operational teams. This layout is ideal for businesses looking to maintain strong oversight of their warehousing