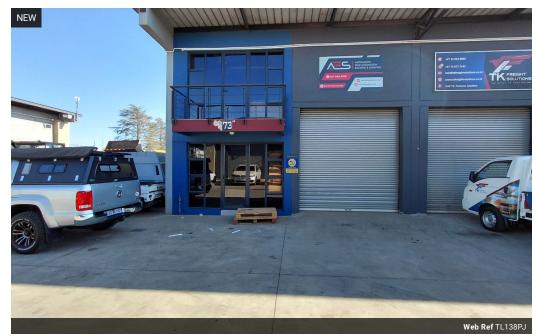

## Neat, 24 hour secure warehouse space in Pomona Junction

This 138 square meter industrial property offers a practical and well-maintained space suitable for a variety of business operations. Upon entry, visitors are greeted by a neat reception area, setting a professional tone for the premises. The property includes a functional kitchenette and two toilets, ensuring convenience for staff and visitors alike. A large roller shutter door provides easy access for trucks, enhancing the efficiency of goods handling and deliveries

## **Features**

Zoning Industrial

Interior Power 3 Phase

Power Amps

Exterior Security

Yes Open Parking Bays

Sizes

Floor Size Land Size **Building Height**  138m<sup>2</sup> 20,000m<sup>2</sup> 6m