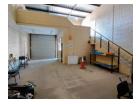

## Neat, 24 hour secure warehouse space in Pomona Junction

This 138 square meter industrial property offers a practical and well-maintained space suitable for a variety of business operations. Upon entry, visitors are greeted by a neat reception area, setting a professional tone for the premises. The property includes a functional kitchenette and two toilets, ensuring convenience for staff and visitors alike. A large roller shutter door provides easy access for trucks, enhancing the efficiency of goods handling and deliveries

The open-plan office space overlooks the main warehouse floor, allowing for streamlined supervision and communication between administrative and operational teams. This layout is ideal for businesses looking to maintain strong oversight of their warehousing