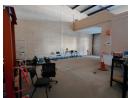

## Neat, 24 hour secure warehouse space in Pomona Junction

This 138 square meter industrial property offers a practical and well-maintained space suitable for a variety of business operations. Upon entry, visitors are greeted by a neat reception area, setting a professional tone for the premises. The property includes a functional kitchenette and two toilets, ensuring convenience for staff and visitors alike. A large roller shutter door provides easy access for trucks, enhancing the efficiency of goods handling and deliveries

The open-plan office space overlooks the main warehouse floor, allowing for streamlined supervision and communication between administrative and operational teams. This layout is ideal for businesses looking to maintain strong oversight of their warehousing