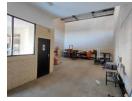

## Neat, 24 hour secure warehouse space in Pomona Junction

This 138 square meter industrial property offers a practical and well-maintained space suitable for a variety of business operations. Upon entry, visitors are greeted by a neat reception area, setting a professional tone for the premises. The property includes a functional kitchenette and two toilets, ensuring convenience for staff and visitors alike. A large roller shutter door provides easy access for trucks, enhancing the efficiency of goods handling and deliveries

The open-plan office space overlooks the main warehouse floor, allowing for streamlined supervision and communication between administrative and operational teams. This layout is ideal for businesses looking to maintain strong oversight of their warehousing