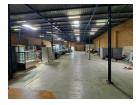

Inside, the property includes two offices, a kitchen, and three toilets, providing essential facilities for staff and administrative use. The warehouse also benefits from access to a large communal yard space, offering ample room for vehicle maneuvering and additional operational flexibility. The unit is immediately available, making it a convenient option for businesses looking to move