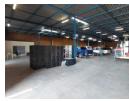

## Secure Warehouse in sought after Pomona

This well-positioned industrial warehouse is located in a secure park in Pomona, offering excellent accessibility and peace of mind for businesses. Situated close to major highways and the airport, this is an ideal location. The unit features two roller shutter doors and a dedicated loading bay designed to accommodate link trucks, ensuring smooth and efficient loading and offloading operations.

Inside, the property includes two offices, a kitchen, and three toilets, providing essential facilities for staff and administrative use. The warehouse also benefits from access to a large communal yard space, offering ample room for vehicle maneuvering and additional operational flexibility. The unit is immediately available, making it a convenient option for businesses looking to move