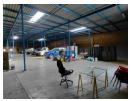

Inside, the property includes two offices, a kitchen, and three toilets, providing essential facilities for staff and administrative use. The warehouse also benefits from access to a large communal yard space, offering ample room for vehicle maneuvering and additional operational flexibility. The unit is immediately available, making it a convenient option for businesses looking to move