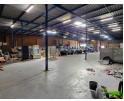

## Secure Warehouse in sought after Pomona

This well-positioned industrial warehouse is located in a secure park in Pomona, offering excellent accessibility and peace of mind for businesses. Situated close to major highways and the airport, this is an ideal location. The unit features two roller shutter doors and a dedicated loading bay designed to accommodate link trucks, ensuring smooth and efficient loading and offloading operations.

Inside, the property includes two offices, a kitchen, and three toilets, providing essential facilities for staff and administrative use. The warehouse also benefits from access to a large communal yard space, offering ample room for vehicle maneuvering and additional operational flexibility. The unit is immediately available, making it a convenient option for businesses looking to move