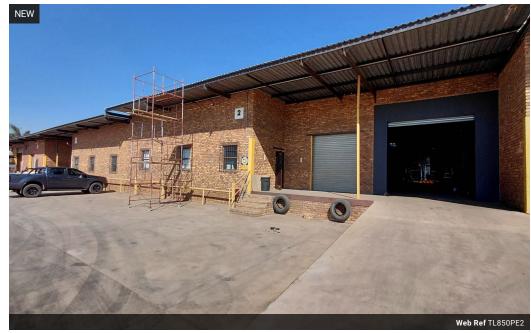

## Secure Warehouse in sought after Pomona

This well-positioned industrial warehouse is located in a secure park in Pomona, offering excellent accessibility and peace of mind for businesses. Situated close to major highways and the airport, this is an ideal location. The unit features two roller shutter doors and a dedicated loading bay designed to accommodate link trucks, ensuring smooth and efficient loading and offloading operations.

Inside, the property includes two offices, a kitchen, and three toilets, providing essential facilities for staff and administrative use. The warehouse also benefits from access to a large communal yard space, offering ample room for vehicle maneuvering and additional operational flexibility. The unit is immediately available, making it a convenient option for businesses looking to move