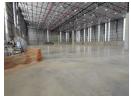

### Brand New Logistics Warehouse in Pomona

Yes

Yes

150

This state-of-the-art 7553-square-metre industrial property is a premium opportunity for logistics companies seeking a modern, high-capacity facility. Scheduled for availability in September 2025, the development includes 1,700 square metres of office space, providing ample room for administrative, operational, and management teams. The building is equipped with a full sprinkler system, ensuring enhanced safety standards and compliance for storage or distribution use.

Designed with logistics efficiency in mind, the property features six roller shutter doors, all suitable for super link trucks and fitted with dock levelers for streamlined loading and offloading. A generously sized yard further supports high-volume vehicle movement