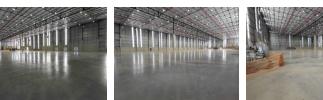

### Brand New Logistics Warehouse in Pomona

Yes

Yes

150

This state-of-the-art 7553-square-metre industrial property is a premium opportunity for logistics companies seeking a modern, high-capacity facility. Scheduled for availability in September 2025, the development includes 1,700 square metres of office space, providing ample room for administrative, operational, and management teams. The building is equipped with a full sprinkler system, ensuring enhanced safety standards and compliance for storage or distribution use.

Designed with logistics efficiency in mind, the property features six roller shutter doors, all suitable for super link trucks and fitted with dock levelers for streamlined loading and offloading. A generously sized yard further supports high-volume vehicle movement