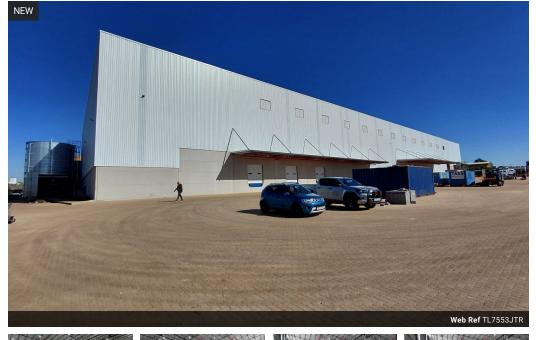

### Brand New Logistics Warehouse in Pomona

Yes

Yes

150

This state-of-the-art 7553-square-metre industrial property is a premium opportunity for logistics companies seeking a modern, high-capacity facility. Scheduled for availability in September 2025, the development includes 1,700 square metres of office space, providing ample room for administrative, operational, and management teams. The building is equipped with a full sprinkler system, ensuring enhanced safety standards and compliance for storage or distribution use.

Designed with logistics efficiency in mind, the property features six roller shutter doors, all suitable for super link trucks and fitted with dock levelers for streamlined loading and offloading. A generously sized yard further supports high-volume vehicle movement