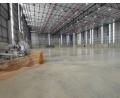

### Brand New Logistics Warehouse in Pomona

Yes

Yes

150

This state-of-the-art 7553-square-metre industrial property is a premium opportunity for logistics companies seeking a modern, high-capacity facility. Scheduled for availability in September 2025, the development includes 1,700 square metres of office space, providing ample room for administrative, operational, and management teams. The building is equipped with a full sprinkler system, ensuring enhanced safety standards and compliance for storage or distribution use.

Designed with logistics efficiency in mind, the property features six roller shutter doors, all suitable for super link trucks and fitted with dock levelers for streamlined loading and offloading. A generously sized yard further supports high-volume vehicle movement