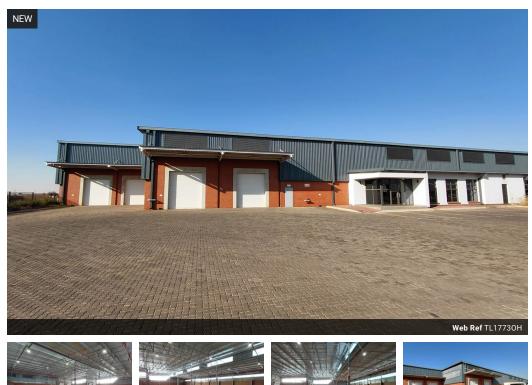

## R134,816 pm

Gross Monthly Rental R134,816 Excl. VAT Monthly Rates R23,468 Excl. VAT

Monthly Levy R28,737.2 Excl. VAT

Sizeable 1773 sqm warehouse with 4 roller shutter doors.

This expansive 1,773-square-metre industrial property is immediately available and well-suited for businesses requiring both scale and functionality. The unit features a neat reception area that doubles as an open-plan office space, offering a professional yet practical environment for administrative operations. Designed with everyday convenience in mind, the property includes a fully equipped kitchen and three separate toilets to accommodate staff and visitors.

The warehouse section is built for efficiency, boasting four large roller shutter doors that are suitable for super link trucks, ensuring smooth and flexible access for logistics and high-volume deliveries. The generous floor space and excellent vehicle accessibility

## **Features**

Zoning Industrial

Interior Power 3 Phase Power Amps

Yes

100

Exterior Security Open Parking Bays

Sizes Floor Size Land Size **Building Height** 

1,773m<sup>2</sup> 20,000m<sup>2</sup> 7m