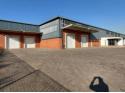

## R134,816 pm

Gross Monthly Rental R134,816 Excl. VAT Monthly Rates R23,468 Excl. VAT

Monthly Levy R28,737.2 Excl. VAT

Sizeable 1773 sqm warehouse with 4 roller shutter doors.

This expansive 1,773-square-metre industrial property is immediately available and well-suited for businesses requiring both scale and functionality. The unit features a neat reception area that doubles as an open-plan office space, offering a professional yet practical environment for administrative operations. Designed with everyday convenience in mind, the property includes a fully equipped kitchen and three separate toilets to accommodate staff and visitors.

The warehouse section is built for efficiency, boasting four large roller shutter doors that are suitable for super link trucks, ensuring smooth and flexible access for logistics and high-volume deliveries. The generous floor space and excellent vehicle accessibility