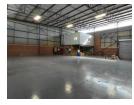

## Prime, secure warehouse space in Transit Industrial

This 524-square-metre industrial property offers a well-balanced combination of functionality and professional appeal, making it ideal for a wide range of business operations. The unit features a neat and welcoming reception area, creating a strong first impression for clients and visitors. A spacious open-plan office area overlooks the warehouse, allowing for seamless oversight and coordination between administrative and operational teams.

The warehouse is equipped with a large roller shutter door, providing convenient access for trucks and facilitating smooth loading and unloading. Additional amenities include a staff kitchen and three separate toilets, enhancing day-to-day comfort for employees. Designed for efficiency and practicality, this versatile space is immediately available and ready to support your