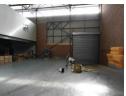

## Prime, secure warehouse space in Transit Industrial

This 524-square-metre industrial property offers a well-balanced combination of functionality and professional appeal, making it ideal for a wide range of business operations. The unit features a neat and welcoming reception area, creating a strong first impression for clients and visitors. A spacious open-plan office area overlooks the warehouse, allowing for seamless oversight and coordination between administrative and operational teams.

The warehouse is equipped with a large roller shutter door, providing convenient access for trucks and facilitating smooth loading and unloading. Additional amenities include a staff kitchen and three separate toilets, enhancing day-to-day comfort for employees. Designed for efficiency and practicality, this versatile space is immediately available and ready to support your