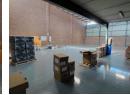

## Prime, secure warehouse space in Transit Industrial

This 524-square-metre industrial property offers a well-balanced combination of functionality and professional appeal, making it ideal for a wide range of business operations. The unit features a neat and welcoming reception area, creating a strong first impression for clients and visitors. A spacious open-plan office area overlooks the warehouse, allowing for seamless oversight and coordination between administrative and operational teams.

The warehouse is equipped with a large roller shutter door, providing convenient access for trucks and facilitating smooth loading and unloading. Additional amenities include a staff kitchen and three separate toilets, enhancing day-to-day comfort for employees. Designed for efficiency and practicality, this versatile space is immediately available and ready to support your