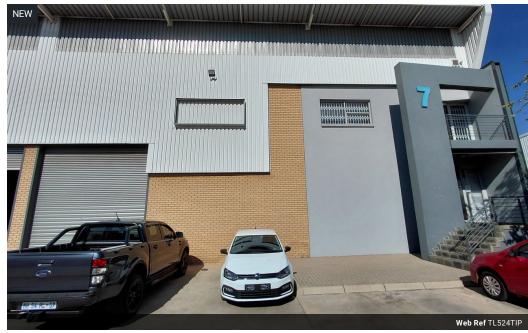

## Prime, secure warehouse space in Transit Industrial

This 524-square-metre industrial property offers a well-balanced combination of functionality and professional appeal, making it ideal for a wide range of business operations. The unit features a neat and welcoming reception area, creating a strong first impression for clients and visitors. A spacious open-plan office area overlooks the warehouse, allowing for seamless oversight and coordination between administrative and operational teams.

The warehouse is equipped with a large roller shutter door, providing convenient access for trucks and facilitating smooth loading and unloading. Additional amenities include a staff kitchen and three separate toilets, enhancing day-to-day comfort for employees. Designed for efficiency and practicality, this versatile space is immediately available and ready to support your