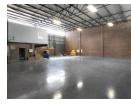

## Prime, secure warehouse space in Transit Industrial

This 524-square-metre industrial property offers a well-balanced combination of functionality and professional appeal, making it ideal for a wide range of business operations. The unit features a neat and welcoming reception area, creating a strong first impression for clients and visitors. A spacious open-plan office area overlooks the warehouse, allowing for seamless oversight and coordination between administrative and operational teams.

The warehouse is equipped with a large roller shutter door, providing convenient access for trucks and facilitating smooth loading and unloading. Additional amenities include a staff kitchen and three separate toilets, enhancing day-to-day comfort for employees. Designed for efficiency and practicality, this versatile space is immediately available and ready to support your