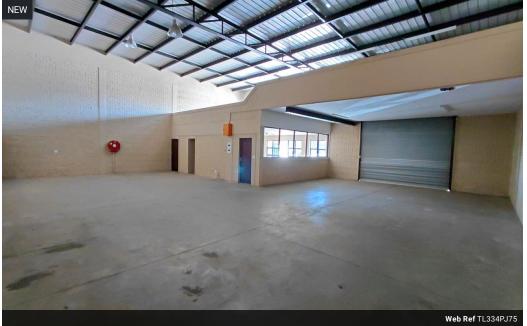

## Neat, 24 hour secure warehouse space in Pomona Junction

This well-kept 334-square-metre industrial unit is available to rent in the highly sought-after Pomona Junction, a secure business park with 24-hour security. The warehouse is clean, functional, and features a roller shutter door, allowing easy access for small delivery vehicles. Inside, the layout is designed for practicality and comfort, with a welcoming reception area and two open-plan office sections that are well-suited for administrative or operational activities.

The property also includes a staff kitchen and three separate toilets for added convenience. Its versatile design supports a mix of warehousing and office use, making it a smart choice for businesses with diverse operational needs. Strategically located near the