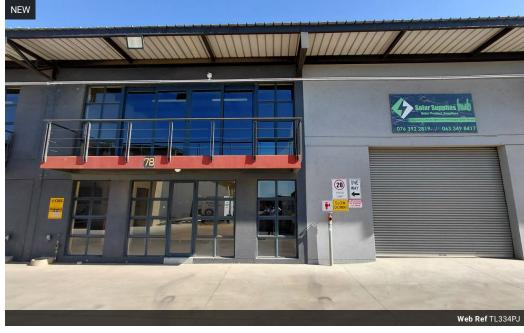

## Neat, 24 hour secure warehouse space in Pomona Junction

This well-kept 334-square-metre industrial unit is available to rent in the highly sought-after Pomona Junction, a secure business park with 24-hour security. The warehouse is clean, functional, and features a roller shutter door, allowing easy access for small delivery vehicles. Inside, the layout is designed for practicality and comfort, with a welcoming reception area and two open-plan office sections that are well-suited for administrative or operational activities.

The property also includes a staff kitchen and three separate toilets for added convenience. Its versatile design supports a mix of warehousing and office use, making it a smart choice for businesses with diverse operational needs. Strategically located near the