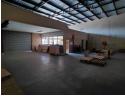

## Neat, 24 hour secure warehouse space in Pomona Junction

This well-kept 334-square-metre industrial unit is available to rent in the highly sought-after Pomona Junction, a secure business park with 24-hour security. The warehouse is clean, functional, and features a roller shutter door, allowing easy access for small delivery vehicles. Inside, the layout is designed for practicality and comfort, with a welcoming reception area and two open-plan office sections that are well-suited for administrative or operational activities.

The property also includes a staff kitchen and three separate toilets for added convenience. Its versatile design supports a mix of warehousing and office use, making it a smart choice for businesses with diverse operational needs. Strategically located near the