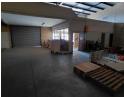

## Neat, 24 hour secure warehouse space in Pomona Junction

This well-kept 334-square-metre industrial unit is available to rent in the highly sought-after Pomona Junction, a secure business park with 24-hour security. The warehouse is clean, functional, and features a roller shutter door, allowing easy access for small delivery vehicles. Inside, the layout is designed for practicality and comfort, with a welcoming reception area and two open-plan office sections that are well-suited for administrative or operational activities.

The property also includes a staff kitchen and three separate toilets for added convenience. Its versatile design supports a mix of warehousing and office use, making it a smart choice for businesses with diverse operational needs. Strategically located near the