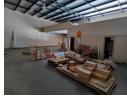

## Neat, 24 hour secure warehouse space in Pomona Junction

This well-kept 334-square-metre industrial unit is available to rent in the highly sought-after Pomona Junction, a secure business park with 24-hour security. The warehouse is clean, functional, and features a roller shutter door, allowing easy access for small delivery vehicles. Inside, the layout is designed for practicality and comfort, with a welcoming reception area and two open-plan office sections that are well-suited for administrative or operational activities.

The property also includes a staff kitchen and three separate toilets for added convenience. Its versatile design supports a mix of warehousing and office use, making it a smart choice for businesses with diverse operational needs. Strategically located near the