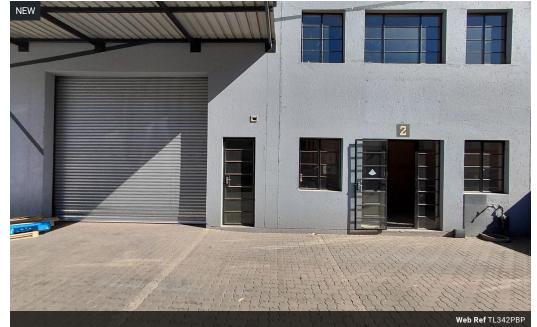

## Neat, 24 hour secure warehouse space in Pomona

This well-maintained 342 square metre industrial property is available to let in the 24 hour secure Pomona Business Park, an ideal location for logistics, warehousing, or light industrial operations. The property features a spacious reception area that creates a professional first impression, along with modern open-plan office space suitable for flexible working arrangements. There are three toilets and a fully equipped kitchen, ensuring convenience for staff and visitors.

The warehouse is equipped with a high roller shutter door for easy loading and offloading of goods, making it practical for businesses with delivery and distribution needs. Situated in a 24-hour secured park, the premises offers peace of mind and around-