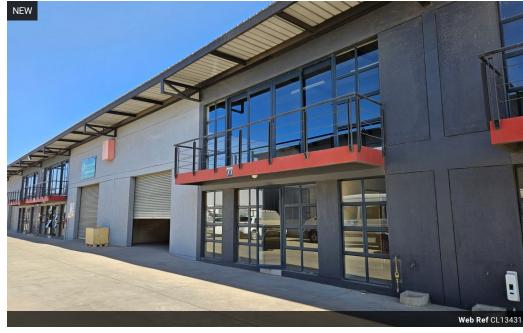

## Compact, Secure, and Functional Mini Unit in Pomona

Unlock efficiency and professionalism with this 334m² mini industrial unit, perfectly positioned in the sought-after Pomona area. Located within a secure business park offering 24-hour access control, the property includes a welcoming reception area, well-equipped kitchen, and restrooms—ideal for businesses seeking a clean and presentable workspace.

The unit features two spacious upstairs offices for admin and management, while the warehouse boasts excellent height, a large roller shutter door for smooth loading, and reliable three-phase power. With pre-paid electricity and a cost-effective layout, this mini