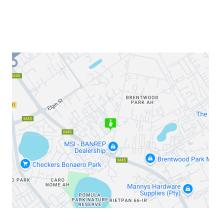

## Compact, Secure, and Functional Mini Unit in Pomona

Unlock efficiency and professionalism with this 334m² mini industrial unit, perfectly positioned in the sought-after Pomona area. Located within a secure business park offering 24-hour access control, the property includes a welcoming reception area, well-equipped kitchen, and restrooms—ideal for businesses seeking a clean and presentable workspace.