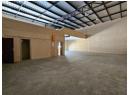

## Compact, Secure, and Functional Mini Unit in Pomona

Unlock efficiency and professionalism with this 334m² mini industrial unit, perfectly positioned in the sought-after Pomona area. Located within a secure business park offering 24-hour access control, the property includes a welcoming reception area, well-equipped kitchen, and restrooms—ideal for businesses seeking a clean and presentable workspace.

The unit features two spacious upstairs offices for admin and management, while the warehouse boasts excellent height, a large roller shutter door for smooth loading, and reliable three-phase power. With pre-paid electricity and a cost-effective layout, this mini