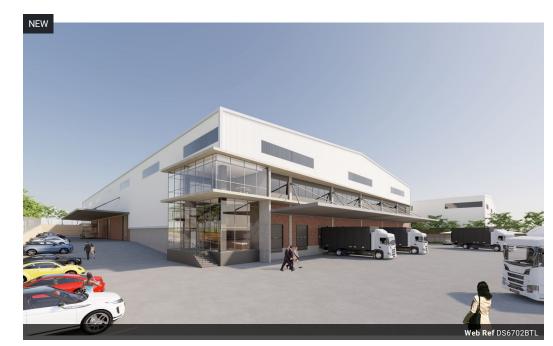

## NEW DEVELOPMENT - 6702sqm Premium grade logistics warehouse to let in Pomona!

New logistics development opportunity in Pomona – 6,702sqm premium warehouse ideal for distribution or industrial use. Features include dock levellers, on-grade ramp, side-grade loading, roller shutter door, large yard with superlink access, open-air & shade net parking, guard house, and access control. Excellent functionality for logistics operations.

The office component offers a reception, private and open-plan offices, air conditioning, fibre readiness, kitchen, restrooms, and staff ablutions. A pump house supports essential services. This secure, modern facility is strategically located near OR Tambo and