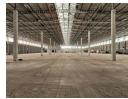

## 11,500m<sup>2</sup> Prime Logistics Facility with Dock Levellers & Office Space Near O.R. Tambo

Unlock peak operational efficiency with this 11,500m<sup>2</sup> industrial powerhouse—tailor-made for storage and distribution. The 10,000m<sup>2</sup> warehouse offers exceptional height for high-volume racking, an advanced sprinkler system for safety, and seamless goods movement through multiple dock levellers and an on-grade roller shutter door. Located near major highways and arterial routes, this property ensures fast, reliable access to key logistics corridors.