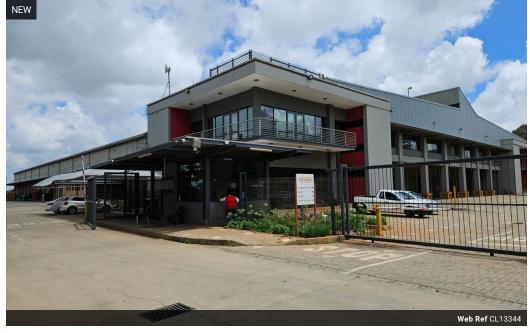

## 11,500m<sup>2</sup> Prime Logistics Facility with Dock Levellers & Office Space Near O.R. Tambo

Unlock peak operational efficiency with this 11,500m<sup>2</sup> industrial powerhouse—tailor-made for storage and distribution. The 10,000m<sup>2</sup> warehouse offers exceptional height for high-volume racking, an advanced sprinkler system for safety, and seamless goods movement through multiple dock levellers and an on-grade roller shutter door. Located near major highways and arterial routes, this property ensures fast, reliable access to key logistics corridors.

The 1,500m<sup>2</sup> A-grade office component complements the warehouse with modern workspaces, staff ablutions, and a fully equipped canteen—supporting a productive and professional environment. Just minutes from O.R. Tambo International Airport, this facility is the perfect choice for businesses needing efficient road and air freight connectivity. Contact us today to arrange your