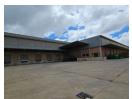

## 11,500m<sup>2</sup> Prime Logistics Facility with Dock Levellers & Office Space Near O.R. Tambo

Unlock peak operational efficiency with this 11,500m<sup>2</sup> industrial powerhouse—tailor-made for storage and distribution. The 10,000m<sup>2</sup> warehouse offers exceptional height for high-volume racking, an advanced sprinkler system for safety, and seamless goods movement through multiple dock levellers and an on-grade roller shutter door. Located near major highways and arterial routes, this property ensures fast, reliable access to key logistics corridors.