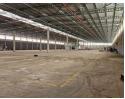

## 11,500m<sup>2</sup> Prime Logistics Facility with Dock Levellers & Office Space Near O.R. Tambo

Unlock peak operational efficiency with this 11,500m<sup>2</sup> industrial powerhouse—tailor-made for storage and distribution. The 10,000m<sup>2</sup> warehouse offers exceptional height for high-volume racking, an advanced sprinkler system for safety, and seamless goods movement through multiple dock levellers and an on-grade roller shutter door. Located near major highways and arterial routes, this property ensures fast, reliable access to key logistics corridors.

The 1,500m<sup>2</sup> A-grade office component complements the warehouse with modern workspaces, staff ablutions, and a fully equipped canteen—supporting a productive and professional environment. Just minutes from O.R. Tambo International Airport, this facility is the perfect choice for businesses needing efficient road and air freight connectivity. Contact us today to arrange your