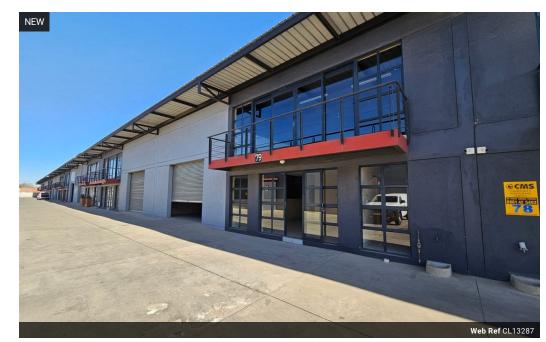

## 334m² Versatile Warehouse in Secure Pomona Park – Ideal for Light Industrial Use

Position your business in this secure and accessible 334m² warehouse, located in a well-managed industrial park in Pomona with 24-hour on-site security. With excellent proximity to key highways and arterial routes, this unit is ideal for logistics, light manufacturing, or distribution, and easily accommodates small truck access.

The space includes a tidy reception area, kitchen, and restrooms on the ground floor, plus two adaptable offices upstairs. The warehouse itself features great height for racking, a large roller shutter door for efficient loading, and a dependable three-phase