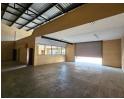

The space includes a tidy reception area, kitchen, and restrooms on the ground floor, plus two adaptable offices upstairs. The warehouse itself features great height for racking, a large roller shutter door for efficient loading, and a dependable three-phase

## Features

Zoning Industrial

Interior Exterior Sizes Power 3 Phase Floor Size Yes Security Yes 334m<sup>2</sup> Power Amps Open Parking Bays Land Size 334m<sup>2</sup> 63 **Building Height** 7m