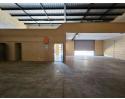

The space includes a tidy reception area, kitchen, and restrooms on the ground floor, plus two adaptable offices upstairs. The warehouse itself features great height for racking, a large roller shutter door for efficient loading, and a dependable three-phase

## Features

Zoning Industrial

Interior Exterior Sizes Power 3 Phase Floor Size Yes Security Yes 334m<sup>2</sup> Power Amps Open Parking Bays Land Size 334m<sup>2</sup> 63 **Building Height** 7m