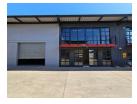

## 334m² Versatile Warehouse in Secure Pomona Park – Ideal for Light Industrial Use

Position your business in this secure and accessible 334m² warehouse, located in a well-managed industrial park in Pomona with 24-hour on-site security. With excellent proximity to key highways and arterial routes, this unit is ideal for logistics, light manufacturing, or distribution, and easily accommodates small truck access.

The space includes a tidy reception area, kitchen, and restrooms on the ground floor, plus two adaptable offices upstairs. The warehouse itself features great height for racking, a large roller shutter door for efficient loading, and a dependable three-phase