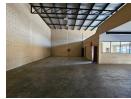

## 334m² Versatile Warehouse in Secure Pomona Park – Ideal for Light Industrial Use

Position your business in this secure and accessible 334m² warehouse, located in a well-managed industrial park in Pomona with 24-hour on-site security. With excellent proximity to key highways and arterial routes, this unit is ideal for logistics, light manufacturing, or distribution, and easily accommodates small truck access.

The space includes a tidy reception area, kitchen, and restrooms on the ground floor, plus two adaptable offices upstairs. The warehouse itself features great height for racking, a large roller shutter door for efficient loading, and a dependable three-phase

## Features

Zoning Industrial

Interior Exterior Sizes Power 3 Phase Floor Size Yes Security Yes 334m<sup>2</sup> Power Amps Open Parking Bays Land Size 334m<sup>2</sup> 63 **Building Height** 7m