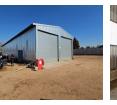

## 450sqm Industrial warehouse with offices and 7500sqm Yard to let in Pomona!

Introducing a prime industrial property located in the heart of Pomona, offering the perfect balance of office, warehouse, and expansive yard space. This versatile 450sqm facility comprises 150sqm of neat, well-maintained offices ideal for administrative operations, and a 300sqm workshop/warehouse that provides ample room for storage, light manufacturing, or logistics functions. The property is designed to accommodate the needs of a growing transport or logistics company, with large roller shutter doors allowing for seamless truck access directly into the warehouse, improving efficiency and operational flow.

The standout feature of this property is the massive 7,500sqm yard, specifically tailored for heavy-duty truck activity, container

10