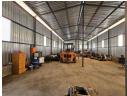

## 450sqm Industrial warehouse with offices and 7500sqm Yard to let in Pomona!

Introducing a prime industrial property located in the heart of Pomona, offering the perfect balance of office, warehouse, and expansive yard space. This versatile 450sqm facility comprises 150sqm of neat, well-maintained offices ideal for administrative operations, and a 300sqm workshop/warehouse that provides ample room for storage, light manufacturing, or logistics functions. The property is designed to accommodate the needs of a growing transport or logistics company, with large roller shutter doors allowing for seamless truck access directly into the warehouse, improving efficiency and operational flow.