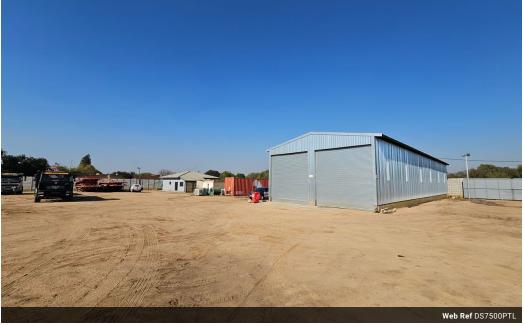

## 450sqm Industrial warehouse with offices and 7500sqm Yard to let in Pomona!

Introducing a prime industrial property located in the heart of Pomona, offering the perfect balance of office, warehouse, and expansive yard space. This versatile 450sqm facility comprises 150sqm of neat, well-maintained offices ideal for administrative operations, and a 300sqm workshop/warehouse that provides ample room for storage, light manufacturing, or logistics functions. The property is designed to accommodate the needs of a growing transport or logistics company, with large roller shutter doors allowing for seamless truck access directly into the warehouse, improving efficiency and operational flow.

The standout feature of this property is the massive 7,500sqm yard, specifically tailored for heavy-duty truck activity, container

10

## Features

Zoning Industrial

Interior Power 3 Phase Power Amps

Yes

63

**Exterior** Open Parking Bays Sizes Floor Size Land Size Building Height

450m² 7,500m² 7m