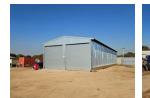

## 450sqm Industrial warehouse with offices and 7500sqm Yard to let in Pomona!

Introducing a prime industrial property located in the heart of Pomona, offering the perfect balance of office, warehouse, and expansive yard space. This versatile 450sqm facility comprises 150sqm of neat, well-maintained offices ideal for administrative operations, and a 300sqm workshop/warehouse that provides ample room for storage, light manufacturing, or logistics functions. The property is designed to accommodate the needs of a growing transport or logistics company, with large roller shutter doors allowing for seamless truck access directly into the warehouse, improving efficiency and operational flow.

## Features

Zoning Industrial

Interior Power 3 Phase Power Amps

Yes

63

**Exterior** Open Parking Bays Sizes Floor Size Land Size Building Height

450m² 7,500m² 7m