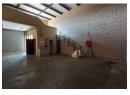

With direct road frontage, the unit offers excellent exposure for passing trade. It features a reception area, two upstairs offices, a kitchenette, and two toilets. The warehouse is easily accessible via a single on-grade roller shutter door, making it perfect for light