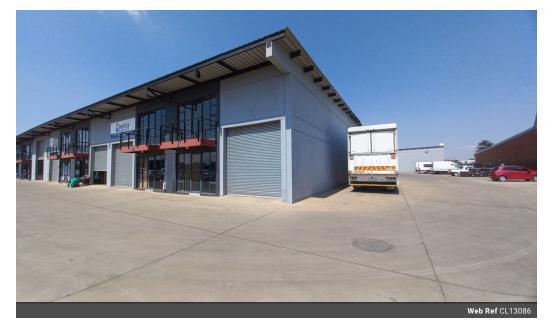

### Modern 137m<sup>2</sup> Micro Industrial Unit To Let in Prime Pomona Location

This immaculate 137m² micro unit is available to let in a secure, access-controlled industrial park in the sought-after area of Pomona. Offering 24/7 security and excellent connectivity to key transport routes, this unit is ideal for small businesses needing a professional, well-located workspace.

With direct road frontage, the unit offers excellent exposure for passing trade. It features a reception area, two upstairs offices, a kitchenette, and two toilets. The warehouse is easily accessible via a single on-grade roller shutter door, making it perfect for light