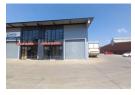

### Modern 137m<sup>2</sup> Micro Industrial Unit To Let in Prime Pomona Location

This immaculate 137m² micro unit is available to let in a secure, access-controlled industrial park in the sought-after area of Pomona. Offering 24/7 security and excellent connectivity to key transport routes, this unit is ideal for small businesses needing a professional, well-located workspace.

With direct road frontage, the unit offers excellent exposure for passing trade. It features a reception area, two upstairs offices, a kitchenette, and two toilets. The warehouse is easily accessible via a single on-grade roller shutter door, making it perfect for light