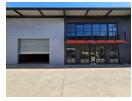

# Secure 334m<sup>2</sup> Mini Industrial Unit To Let in Pomona

Position your business in the thriving industrial node of Pomona with this well-maintained 334m² mini unit, located in a secure business park with 24-hour access control. The unit includes a neat reception area, kitchen, and restrooms, offering a practical, professional environment for your team and clients.

Upstairs, two spacious offices provide ample room for admin or management functions, while the warehouse features excellent height, a large roller shutter door for easy loading, and three-phase power. With pre-paid electricity and a versatile layout, this unit is