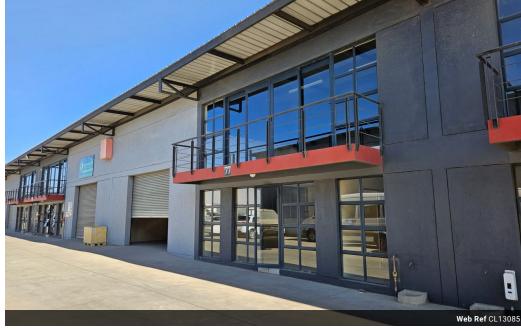

# Secure 334m<sup>2</sup> Mini Industrial Unit To Let in Pomona

Position your business in the thriving industrial node of Pomona with this well-maintained 334m² mini unit, located in a secure business park with 24-hour access control. The unit includes a neat reception area, kitchen, and restrooms, offering a practical, professional environment for your team and clients.

Upstairs, two spacious offices provide ample room for admin or management functions, while the warehouse features excellent height, a large roller shutter door for easy loading, and three-phase power. With pre-paid electricity and a versatile layout, this unit is