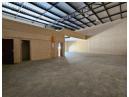

# Secure 334m<sup>2</sup> Mini Industrial Unit To Let in Pomona

Position your business in the thriving industrial node of Pomona with this well-maintained 334m² mini unit, located in a secure business park with 24-hour access control. The unit includes a neat reception area, kitchen, and restrooms, offering a practical, professional environment for your team and clients.

Upstairs, two spacious offices provide ample room for admin or management functions, while the warehouse features excellent height, a large roller shutter door for easy loading, and three-phase power. With pre-paid electricity and a versatile layout, this unit is