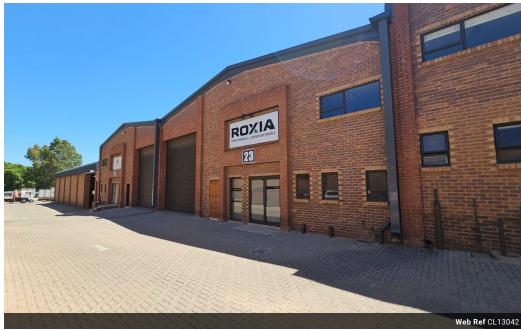

# Immaculate 530m² Warehouse To Let in Prime Pomona Logistics Hub

This well-maintained 530m² warehouse in Pomona offers a clean, high-volume space ideal for storage, distribution, or light manufacturing. With excellent height for racking, abundant natural light, and an automated roller shutter door, it's perfectly equipped for efficient operations and smooth goods handling.

Located in a secure, access-controlled industrial park, the property supports superlink access and is designed to accommodate large vehicles with ease. Its proximity to O.R. Tambo International Airport and major transport routes makes it a strategic choice