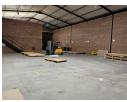

# Immaculate 530m² Warehouse To Let in Prime Pomona Logistics Hub

This well-maintained 530m² warehouse in Pomona offers a clean, high-volume space ideal for storage, distribution, or light manufacturing. With excellent height for racking, abundant natural light, and an automated roller shutter door, it's perfectly equipped for efficient operations and smooth goods handling.