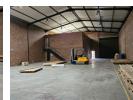

# Immaculate 530m² Warehouse To Let in Prime Pomona Logistics Hub

This well-maintained 530m² warehouse in Pomona offers a clean, high-volume space ideal for storage, distribution, or light manufacturing. With excellent height for racking, abundant natural light, and an automated roller shutter door, it's perfectly equipped for efficient operations and smooth goods handling.

Located in a secure, access-controlled industrial park, the property supports superlink access and is designed to accommodate large vehicles with ease. Its proximity to O.R. Tambo International Airport and major transport routes makes it a strategic choice