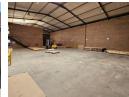

# Immaculate 530m² Warehouse To Let in Prime Pomona Logistics Hub

This well-maintained 530m² warehouse in Pomona offers a clean, high-volume space ideal for storage, distribution, or light manufacturing. With excellent height for racking, abundant natural light, and an automated roller shutter door, it's perfectly equipped for efficient operations and smooth goods handling.