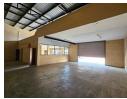

The unit features a neat ground-floor reception, kitchen, and restroom facilities, while the upper level includes two spacious offices that can be configured to suit your needs. The warehouse boasts excellent height for racking, a large roller shutter door for smooth access, and a reliable three-phase power supply, making it perfect for a range of light industrial or distribution activities. Contact us