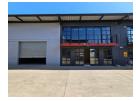

## 334m² Industrial Warehouse To Let in Pomona – Secure, Accessible, and Efficient

Discover this versatile 334m² warehouse, available to lease in a secure industrial park in Pomona with 24-hour on-site security. Ideal for small truck access, the park is conveniently situated near key roads and highways, offering seamless connectivity for logistics and business operations.

The unit features a neat ground-floor reception, kitchen, and restroom facilities, while the upper level includes two spacious offices that can be configured to suit your needs. The warehouse boasts excellent height for racking, a large roller shutter door for smooth access, and a reliable three-phase power supply, making it perfect for a range of light industrial or distribution activities. Contact us