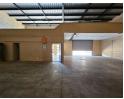

## 334m² Industrial Warehouse To Let in Pomona – Secure, Accessible, and Efficient

Discover this versatile 334m² warehouse, available to lease in a secure industrial park in Pomona with 24-hour on-site security. Ideal for small truck access, the park is conveniently situated near key roads and highways, offering seamless connectivity for logistics and business operations.

The unit features a neat ground-floor reception, kitchen, and restroom facilities, while the upper level includes two spacious offices that can be configured to suit your needs. The warehouse boasts excellent height for racking, a large roller shutter door for smooth access, and a reliable three-phase power supply, making it perfect for a range of light industrial or distribution activities. Contact us