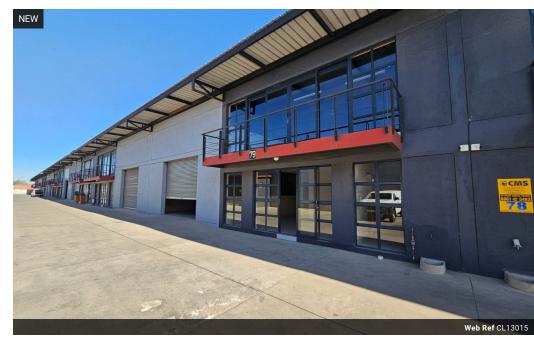

## 334m² Industrial Warehouse To Let in Pomona – Secure, Accessible, and Efficient

Discover this versatile 334m² warehouse, available to lease in a secure industrial park in Pomona with 24-hour on-site security. Ideal for small truck access, the park is conveniently situated near key roads and highways, offering seamless connectivity for logistics and business operations.

The unit features a neat ground-floor reception, kitchen, and restroom facilities, while the upper level includes two spacious offices that can be configured to suit your needs. The warehouse boasts excellent height for racking, a large roller shutter door for smooth access, and a reliable three-phase power supply, making it perfect for a range of light industrial or distribution activities. Contact us