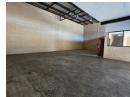

## 334m² Industrial Warehouse To Let in Pomona – Secure, Accessible, and Efficient

Discover this versatile 334m² warehouse, available to lease in a secure industrial park in Pomona with 24-hour on-site security. Ideal for small truck access, the park is conveniently situated near key roads and highways, offering seamless connectivity for logistics and business operations.

The unit features a neat ground-floor reception, kitchen, and restroom facilities, while the upper level includes two spacious offices that can be configured to suit your needs. The warehouse boasts excellent height for racking, a large roller shutter door for smooth access, and a reliable three-phase power supply, making it perfect for a range of light industrial or distribution activities. Contact us