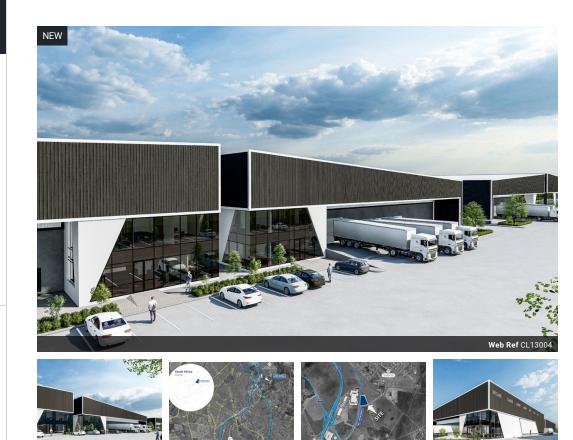

### New P-Grade Industrial Facility - Future-Proofed Design Meets Premium Functionality

Elevate your operations with this cutting-edge P-Grade industrial development, purpose-built for efficiency and modern logistics. Perfectly positioned with direct access to major transport routes, this premium facility offers exceptional height for racking, excellent natural lighting, and seamless goods movement via dock levelers, an on-grade roller door, and a dedicated forklift ramp-ideal for high-volume distribution needs.

Yes

12

Inside, the development features top-quality office space with premium finishes that create a comfortable and professional business environment. The fully integrated sprinkler system ensures safety and compliance, while the overall design offers security, convenience, and long-term value. This is a rare opportunity to secure a next-generation industrial space tailored for

#### Zoning Industrial

Interior Power 3 Phase Power Amps

Yes

80

**Exterior** Security Open Parking Bays

**Sizes** Floor Size Land Size Building Height

3,647m² 14,442m² 10m