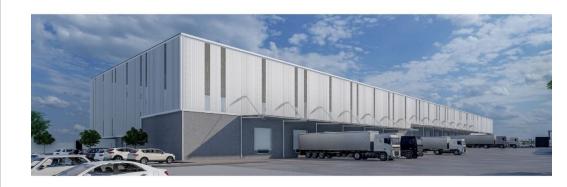

## 8,290m<sup>2</sup> Logistics Warehouse in Pomona – Unmatched R21 Exposure & Airport Access

Set your business up for long-term success with this world-class 8,290m² industrial facility, perfectly positioned along the R21 corridor in Pomona, with direct access to OR Tambo International Airport. Scheduled for completion in March 2025, the development includes 7,602m² of high-spec warehouse space and 636m² of double-volume offices, offering a seamless blend of operational efficiency and corporate appeal.

Designed for top-tier logistics and distribution, the property boasts a 3,850m² hardstand yard, 12 roller doors (including six dock levellers and six on-grade doors), and full ASIB-compliant sprinklers. A protective canopy ensures uninterrupted operations in all