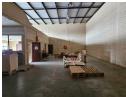

## Secure 334m<sup>2</sup> Mini Industrial Unit in Pomona – Ideal for Growing Businesses

Now available in the sought-after industrial hub of Pomona, this 334m² mini unit offers the perfect blend of office and warehouse functionality. Located in a secure, access-controlled park with 24-hour security, the unit features a neat reception area, kitchen, and restrooms—delivering a professional and comfortable environment for your team and clients.

Upstairs, two spacious offices provide flexibility for admin, management, or meeting needs. The warehouse boasts ample internal height for effective racking and storage, with a large roller shutter door ensuring smooth access for loading and offloading. Equipped with three-phase power and pre-paid electricity, this unit offers both efficiency and cost control. A strategic choice for