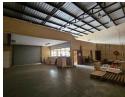

## Secure 334m<sup>2</sup> Mini Industrial Unit in Pomona – Ideal for Growing Businesses

Now available in the sought-after industrial hub of Pomona, this 334m² mini unit offers the perfect blend of office and warehouse functionality. Located in a secure, access-controlled park with 24-hour security, the unit features a neat reception area, kitchen, and restrooms—delivering a professional and comfortable environment for your team and clients.

Upstairs, two spacious offices provide flexibility for admin, management, or meeting needs. The warehouse boasts ample internal height for effective racking and storage, with a large roller shutter door ensuring smooth access for loading and offloading. Equipped with three-phase power and pre-paid electricity, this unit offers both efficiency and cost control. A strategic choice for