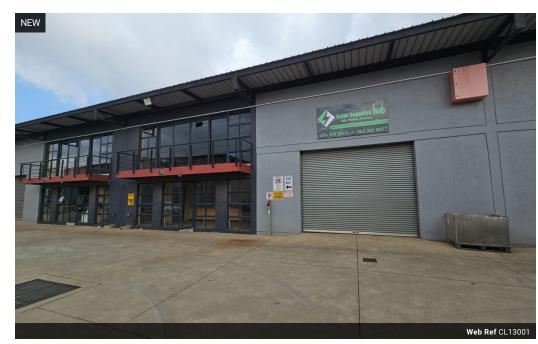

## Secure 334m<sup>2</sup> Mini Industrial Unit in Pomona – Ideal for Growing Businesses

Now available in the sought-after industrial hub of Pomona, this 334m² mini unit offers the perfect blend of office and warehouse functionality. Located in a secure, access-controlled park with 24-hour security, the unit features a neat reception area, kitchen, and restrooms—delivering a professional and comfortable environment for your team and clients.

Upstairs, two spacious offices provide flexibility for admin, management, or meeting needs. The warehouse boasts ample internal height for effective racking and storage, with a large roller shutter door ensuring smooth access for loading and offloading. Equipped with three-phase power and pre-paid electricity, this unit offers both efficiency and cost control. A strategic choice for