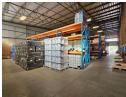

## Modern 973m<sup>2</sup> Warehouse with Dock & Super-Link Access in Prime East Rand Location

Maximize efficiency with this 973m² industrial warehouse, perfectly located in a secure business park near key East Rand transport routes. With 24-hour access control and super-link truck access, this property is ideal for businesses requiring reliable logistics, excellent connectivity, and a safe operating environment.

The warehouse offers great height and dual roller doors—one on-grade and one at dock height—for smooth loading and unloading. Inside, a well-designed double-volume office setup includes a reception, boardroom, open-plan areas, and executive offices, along with quality staff amenities. With operational costs at just R18.50/m² (excl. rental), this space delivers strong value in a prime