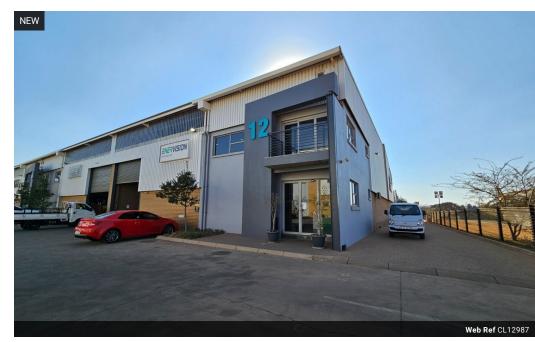

## Modern 973m<sup>2</sup> Warehouse with Dock & Super-Link Access in Prime East Rand Location

Maximize efficiency with this 973m² industrial warehouse, perfectly located in a secure business park near key East Rand transport routes. With 24-hour access control and super-link truck access, this property is ideal for businesses requiring reliable logistics, excellent connectivity, and a safe operating environment.

The warehouse offers great height and dual roller doors—one on-grade and one at dock height—for smooth loading and unloading. Inside, a well-designed double-volume office setup includes a reception, boardroom, open-plan areas, and executive offices, along with quality staff amenities. With operational costs at just R18.50/m² (excl. rental), this space delivers strong value in a prime