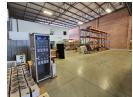

## Modern 973m<sup>2</sup> Warehouse with Dock & Super-Link Access in Prime East Rand Location

Maximize efficiency with this 973m² industrial warehouse, perfectly located in a secure business park near key East Rand transport routes. With 24-hour access control and super-link truck access, this property is ideal for businesses requiring reliable logistics, excellent connectivity, and a safe operating environment.

The warehouse offers great height and dual roller doors—one on-grade and one at dock height—for smooth loading and unloading. Inside, a well-designed double-volume office setup includes a reception, boardroom, open-plan areas, and executive offices, along with quality staff amenities. With operational costs at just R18.50/m² (excl. rental), this space delivers strong value in a prime