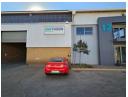

## Modern 973m<sup>2</sup> Warehouse with Dock & Super-Link Access in Prime East Rand Location

Maximize efficiency with this 973m² industrial warehouse, perfectly located in a secure business park near key East Rand transport routes. With 24-hour access control and super-link truck access, this property is ideal for businesses requiring reliable logistics, excellent connectivity, and a safe operating environment.

The warehouse offers great height and dual roller doors—one on-grade and one at dock height—for smooth loading and unloading. Inside, a well-designed double-volume office setup includes a reception, boardroom, open-plan areas, and executive offices, along with quality staff amenities. With operational costs at just R18.50/m² (excl. rental), this space delivers strong value in a prime