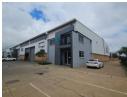

## 1017sqm Industrial warehouse to let / for sale in Pomona!

This 1017sqm industrial warehouse is available to let or for sale and is situated within a secure industrial park featuring 24-hour access control, ensuring a safe and well-managed environment for your operations. The park's prime location on the East Rand places it near key arterial routes, allowing for seamless logistics and excellent connectivity to major transport networks. The facility accommodates super-link truck access with ease, making it an ideal choice for distribution, storage, or light manufacturing businesses seeking operational efficiency in a strategic location.