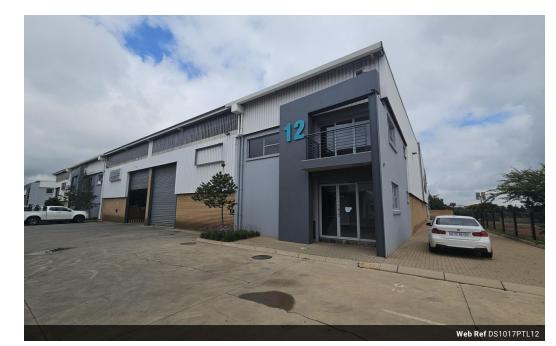

## 1017sqm Industrial warehouse to let / for sale in Pomona!

This 1017sqm industrial warehouse is available to let or for sale and is situated within a secure industrial park featuring 24-hour access control, ensuring a safe and well-managed environment for your operations. The park's prime location on the East Rand places it near key arterial routes, allowing for seamless logistics and excellent connectivity to major transport networks. The facility accommodates super-link truck access with ease, making it an ideal choice for distribution, storage, or light manufacturing businesses seeking operational efficiency in a strategic location.

The unit is in excellent condition and includes a contemporary double-volume office component. The ground floor offers a welcoming reception area alongside an open-plan office or boardroom space. The first floor features an additional open-plan area