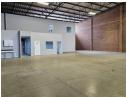

## 1017sqm Industrial warehouse to let / for sale in Pomona!

This 1017sqm industrial warehouse is available to let or for sale and is situated within a secure industrial park featuring 24-hour access control, ensuring a safe and well-managed environment for your operations. The park's prime location on the East Rand places it near key arterial routes, allowing for seamless logistics and excellent connectivity to major transport networks. The facility accommodates super-link truck access with ease, making it an ideal choice for distribution, storage, or light manufacturing businesses seeking operational efficiency in a strategic location.

The unit is in excellent condition and includes a contemporary double-volume office component. The ground floor offers a welcoming reception area alongside an open-plan office or boardroom space. The first floor features an additional open-plan area