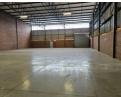

## 1017sqm Industrial warehouse to let / for sale in Pomona!

This 1017sqm industrial warehouse is available to let or for sale and is situated within a secure industrial park featuring 24-hour access control, ensuring a safe and well-managed environment for your operations. The park's prime location on the East Rand places it near key arterial routes, allowing for seamless logistics and excellent connectivity to major transport networks. The facility accommodates super-link truck access with ease, making it an ideal choice for distribution, storage, or light manufacturing businesses seeking operational efficiency in a strategic location.

## Features

**Zoning** Industrial

| Interior      |     | Exterior          |     | Sizes                        |                     |
|---------------|-----|-------------------|-----|------------------------------|---------------------|
| Power 3 Phase | Yes | Security          | Yes | Floor Size                   | 1,017m <sup>2</sup> |
| Power Amps    | 63  | Open Parking Bays | 5   | Land Size<br>Building Height | 1,017m²<br>8m       |
|               |     |                   |     |                              |                     |