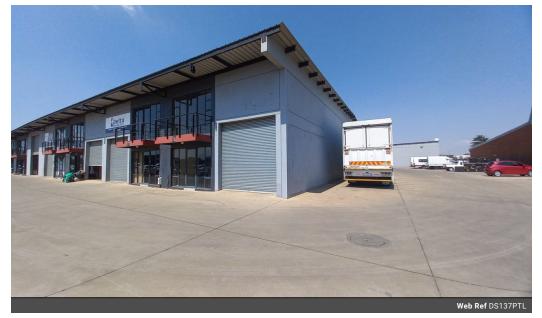

## 137sqm Industrial mini unit to let in Pomona!

Yes

63

A pristine and well-maintained 137sqm industrial micro unit is now available to let in Pomona. Located in a secure industrial business park with 24/7 access control, this unit offers peace of mind and a professional environment. Its prime position in Pomona ensures excellent connectivity to major arterial routes, making logistics and operations hassle-free.

The unit enjoys great visibility with direct road frontage—ideal for attracting passing trade. Inside, you'll find a welcoming reception area and two single offices upstairs, perfect for handling administrative tasks. The warehouse includes a kitchenette and two single toilets for added convenience. A single on-grade roller shutter door allows easy access for loading and unloading, ensuring