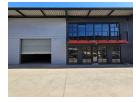

## 334sqm Industrial warehouse to let in Pomona!

Located in the bustling industrial hub of Pomona, this 334 sqm mini unit is available for lease within a secure, access-controlled park offering 24-hour security. The unit features a welcoming reception area, along with a kitchen and restroom facilities, creating a comfortable and functional space for both staff and visitors.

Upstairs, two spacious office areas provide flexibility to accommodate various business needs. The warehouse offers generous vertical clearance for efficient storage and racking, with easy access via a large roller door. Equipped with three-phase power and pre-paid electricity, this unit is a cost-effective and adaptable solution for a range of industrial operations. Don't miss the