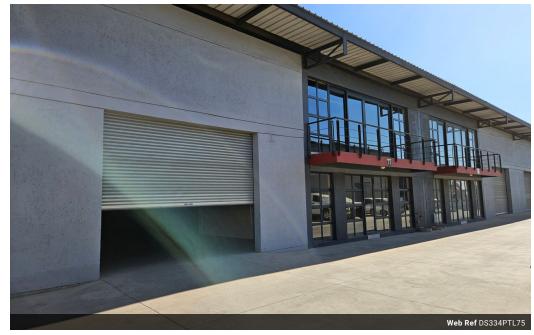

## 334sqm Industrial warehouse to let in Pomona!

Located in the bustling industrial hub of Pomona, this 334 sqm mini unit is available for lease within a secure, access-controlled park offering 24-hour security. The unit features a welcoming reception area, along with a kitchen and restroom facilities, creating a comfortable and functional space for both staff and visitors.

Upstairs, two spacious office areas provide flexibility to accommodate various business needs. The warehouse offers generous vertical clearance for efficient storage and racking, with easy access via a large roller door. Equipped with three-phase power and pre-paid electricity, this unit is a cost-effective and adaptable solution for a range of industrial operations. Don't miss the