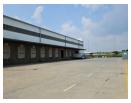

### A-grade 4386sqm Industrial warehouse to let in Pomona!

This prime industrial facility, available from 1 August 2025, offers a total rentable area of 4,386.44 m<sup>2</sup>, strategically designed to accommodate a wide range of logistics and distribution operations. The office component spans 1,386.93 m<sup>2</sup>, providing ample space for administrative functions at R110/m<sup>2</sup>, while the warehouse area covers 2,999.51 m<sup>2</sup> at R80/m<sup>2</sup>, ensuring efficient storage and workflow. The property operates under a net lease structure, with additional service costs and a park levy applicable.

Designed for optimal accessibility, the warehouse features 20 docks for seamless loading and unloading, as well as a dedicated ramp with a roller shutter door for direct access. This versatile space is ideal for businesses seeking a well-located, high-capacity