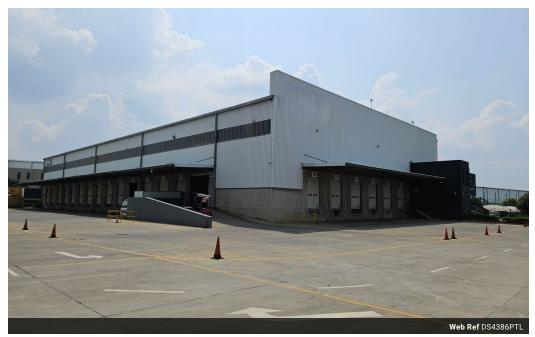

### A-grade 4386sqm Industrial warehouse to let in Pomona!

This prime industrial facility, available from 1 August 2025, offers a total rentable area of 4,386.44 m<sup>2</sup>, strategically designed to accommodate a wide range of logistics and distribution operations. The office component spans 1,386.93 m<sup>2</sup>, providing ample space for administrative functions at R110/m<sup>2</sup>, while the warehouse area covers 2,999.51 m<sup>2</sup> at R80/m<sup>2</sup>, ensuring efficient storage and workflow. The property operates under a net lease structure, with additional service costs and a park levy applicable.

Designed for optimal accessibility, the warehouse features 20 docks for seamless loading and unloading, as well as a dedicated ramp with a roller shutter door for direct access. This versatile space is ideal for businesses seeking a well-located, high-capacity