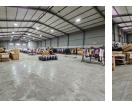

## Premium 2,240m<sup>2</sup> A-Grade Warehouse To Let in Pomona

This exceptional 2,240m<sup>2</sup> industrial warehouse in Pomona offers top-tier facilities for businesses needing high-quality space with seamless logistics. With a minimum divisible unit size of 750m<sup>2</sup>, the property provides flexibility to suit various operational requirements. Strategically positioned near major highways and O.R. Tambo International Airport, it ensures excellent connectivity for transportation and distribution. The warehouse features multiple roller shutter doors for efficient truck access and streamlined loading and unloading.

Designed for efficiency, the warehouse boasts impressive height for high-volume storage or manufacturing. A well-maintained open-plan office component enhances the functionality of the space, creating a professional work environment. Secure and easily