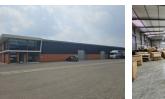

## Premium 2,240m<sup>2</sup> A-Grade Warehouse To Let in Pomona

This exceptional 2,240m<sup>2</sup> industrial warehouse in Pomona offers top-tier facilities for businesses needing high-quality space with seamless logistics. With a minimum divisible unit size of 750m<sup>2</sup>, the property provides flexibility to suit various operational requirements. Strategically positioned near major highways and O.R. Tambo International Airport, it ensures excellent connectivity for transportation and distribution. The warehouse features multiple roller shutter doors for efficient truck access and streamlined loading and unloading.

Designed for efficiency, the warehouse boasts impressive height for high-volume storage or manufacturing. A well-maintained open-plan office component enhances the functionality of the space, creating a professional work environment. Secure and easily