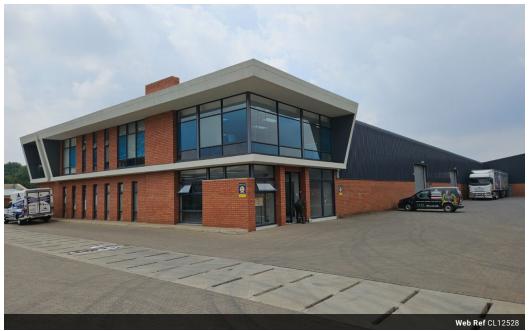

## Premium 2,240m<sup>2</sup> A-Grade Warehouse To Let in Pomona

This exceptional 2,240m<sup>2</sup> industrial warehouse in Pomona offers top-tier facilities for businesses needing high-quality space with seamless logistics. With a minimum divisible unit size of 750m<sup>2</sup>, the property provides flexibility to suit various operational requirements. Strategically positioned near major highways and O.R. Tambo International Airport, it ensures excellent connectivity for transportation and distribution. The warehouse features multiple roller shutter doors for efficient truck access and streamlined loading and unloading.

Designed for efficiency, the warehouse boasts impressive height for high-volume storage or manufacturing. A well-maintained open-plan office component enhances the functionality of the space, creating a professional work environment. Secure and easily