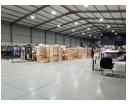

## Premium 2,240m<sup>2</sup> A-Grade Warehouse To Let in Pomona

This exceptional 2,240m<sup>2</sup> industrial warehouse in Pomona offers top-tier facilities for businesses needing high-quality space with seamless logistics. With a minimum divisible unit size of 750m<sup>2</sup>, the property provides flexibility to suit various operational requirements. Strategically positioned near major highways and O.R. Tambo International Airport, it ensures excellent connectivity for transportation and distribution. The warehouse features multiple roller shutter doors for efficient truck access and streamlined loading and unloading.

Designed for efficiency, the warehouse boasts impressive height for high-volume storage or manufacturing. A well-maintained open-plan office component enhances the functionality of the space, creating a professional work environment. Secure and easily