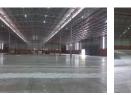

## Prime 4,892m<sup>2</sup> Logistics Warehouse in Pomona

Position your business for success with this 4,892m<sup>2</sup> industrial warehouse in the sought-after Pomona logistics hub, Kempton Park. Located in a secure industrial complex with 24/7 access control and CCTV surveillance, this facility offers a safe and efficient environment for logistics and distribution operations. The property features a spacious communal yard with superlink truck access, ensuring smooth transportation flow. A modern 349m<sup>2</sup> office component includes a reception area, private and openplan offices, a boardroom, a kitchenette, and restrooms, while an additional 349m<sup>2</sup> mezzanine adds flexible storage or workspace options.

The warehouse is built for maximum productivity, offering generous height, excellent natural lighting, and essential features such

12

14