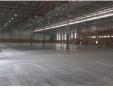

## Prime 4,892m<sup>2</sup> Logistics Warehouse in Pomona

Position your business for success with this 4,892m<sup>2</sup> industrial warehouse in the sought-after Pomona logistics hub, Kempton Park. Located in a secure industrial complex with 24/7 access control and CCTV surveillance, this facility offers a safe and efficient environment for logistics and distribution operations. The property features a spacious communal yard with superlink truck access, ensuring smooth transportation flow. A modern 349m<sup>2</sup> office component includes a reception area, private and openplan offices, a boardroom, a kitchenette, and restrooms, while an additional 349m<sup>2</sup> mezzanine adds flexible storage or workspace options.

The warehouse is built for maximum productivity, offering generous height, excellent natural lighting, and essential features such

12

14