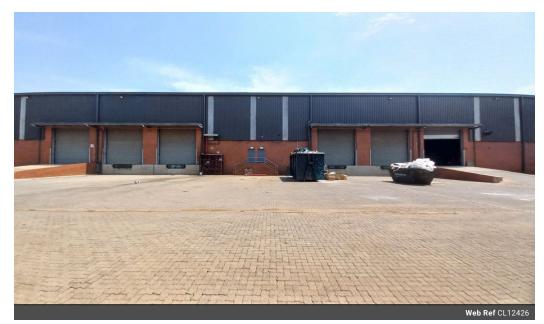

## Prime 4,892m<sup>2</sup> Logistics Warehouse in Pomona

Position your business for success with this 4,892m<sup>2</sup> industrial warehouse in the sought-after Pomona logistics hub, Kempton Park. Located in a secure industrial complex with 24/7 access control and CCTV surveillance, this facility offers a safe and efficient environment for logistics and distribution operations. The property features a spacious communal yard with superlink truck access, ensuring smooth transportation flow. A modern 349m<sup>2</sup> office component includes a reception area, private and openplan offices, a boardroom, a kitchenette, and restrooms, while an additional 349m<sup>2</sup> mezzanine adds flexible storage or workspace options.

The warehouse is built for maximum productivity, offering generous height, excellent natural lighting, and essential features such

12

14