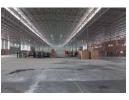

## Prime 4,892m<sup>2</sup> Logistics Warehouse in Pomona

Position your business for success with this 4,892m<sup>2</sup> industrial warehouse in the sought-after Pomona logistics hub, Kempton Park. Located in a secure industrial complex with 24/7 access control and CCTV surveillance, this facility offers a safe and efficient environment for logistics and distribution operations. The property features a spacious communal yard with superlink truck access, ensuring smooth transportation flow. A modern 349m<sup>2</sup> office component includes a reception area, private and openplan offices, a boardroom, a kitchenette, and restrooms, while an additional 349m<sup>2</sup> mezzanine adds flexible storage or workspace options.

The warehouse is built for maximum productivity, offering generous height, excellent natural lighting, and essential features such

12

14