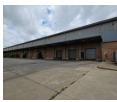

## 11500sqm Industrial warehouse to let in Pomona!

This exceptional 11500 sqm industrial facility is perfectly suited for storage and distribution operations. The property boasts a 10000 sqm warehouse featuring excellent height for high-volume storage and an advanced internal sprinkler system for fire safety. Multiple dock levellers and an on-grade roller door provide seamless handling of goods, ensuring efficient loading and unloading processes. Conveniently located with excellent access to major highways and main roads, this warehouse offers unparalleled connectivity, making it an ideal hub for your logistics operations.