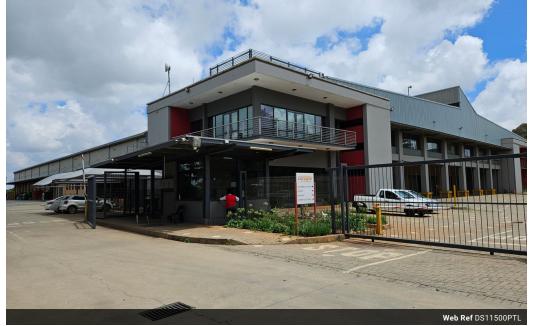

## 11500sqm Industrial warehouse to let in Pomona!

This exceptional 11500 sqm industrial facility is perfectly suited for storage and distribution operations. The property boasts a 10000 sqm warehouse featuring excellent height for high-volume storage and an advanced internal sprinkler system for fire safety. Multiple dock levellers and an on-grade roller door provide seamless handling of goods, ensuring efficient loading and unloading processes. Conveniently located with excellent access to major highways and main roads, this warehouse offers unparalleled connectivity, making it an ideal hub for your logistics operations.

Complementing the warehouse is 1500 sqm of A-grade office space designed to accommodate your administrative needs in comfort and style. The facility also includes staff ablutions and a canteen, ensuring a productive and employee-friendly