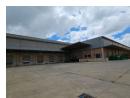

## 11500sqm Industrial warehouse to let in Pomona!

This exceptional 11500 sqm industrial facility is perfectly suited for storage and distribution operations. The property boasts a 10000 sqm warehouse featuring excellent height for high-volume storage and an advanced internal sprinkler system for fire safety. Multiple dock levellers and an on-grade roller door provide seamless handling of goods, ensuring efficient loading and unloading processes. Conveniently located with excellent access to major highways and main roads, this warehouse offers unparalleled connectivity, making it an ideal hub for your logistics operations.

Complementing the warehouse is 1500 sqm of A-grade office space designed to accommodate your administrative needs in comfort and style. The facility also includes staff ablutions and a canteen, ensuring a productive and employee-friendly