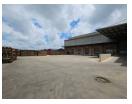

## 11500sqm Industrial warehouse to let in Pomona!

This exceptional 11500 sqm industrial facility is perfectly suited for storage and distribution operations. The property boasts a 10000 sqm warehouse featuring excellent height for high-volume storage and an advanced internal sprinkler system for fire safety. Multiple dock levellers and an on-grade roller door provide seamless handling of goods, ensuring efficient loading and unloading processes. Conveniently located with excellent access to major highways and main roads, this warehouse offers unparalleled connectivity, making it an ideal hub for your logistics operations.

Complementing the warehouse is 1500 sqm of A-grade office space designed to accommodate your administrative needs in comfort and style. The facility also includes staff ablutions and a canteen, ensuring a productive and employee-friendly