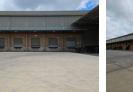

## 11500sqm Industrial warehouse to let in Pomona!

This exceptional 11500 sqm industrial facility is perfectly suited for storage and distribution operations. The property boasts a 10000 sqm warehouse featuring excellent height for high-volume storage and an advanced internal sprinkler system for fire safety. Multiple dock levellers and an on-grade roller door provide seamless handling of goods, ensuring efficient loading and unloading processes. Conveniently located with excellent access to major highways and main roads, this warehouse offers unparalleled connectivity, making it an ideal hub for your logistics operations.