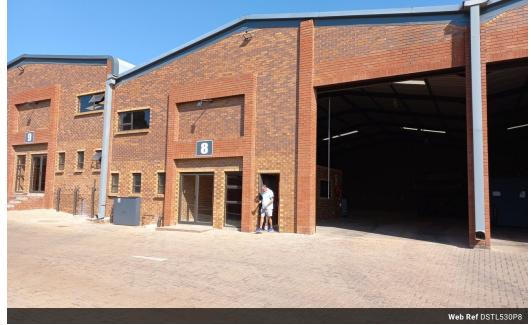

## 530sqm Industrial warehouse to let in Pomona!

Yes

63

This compact industrial warehouse, covering approximately 530sqm is available to let in Pomona! The park is safe and secure and is within the highly strategically located in Pomona and offers convenient amenities such as a diesel tank for tenants and a truck wash bay. The unit features a small office section, including a reception area and individual offices, with the potential to add more offices on the mezzanine floor.

The warehouse boasts an automated 4.8m on-grade roller shutter door and LED lighting throughout the facility as well as natural lighting flowing through the entire space. Additional amenities include a small kitchenette for warehouse and office staff and well-