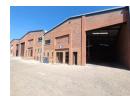

## 530sqm Industrial warehouse to let in Pomona!

Yes

63

This compact industrial warehouse, covering approximately 530sqm is available to let in Pomona! The park is safe and secure and is within the highly strategically located in Pomona and offers convenient amenities such as a diesel tank for tenants and a truck wash bay. The unit features a small office section, including a reception area and individual offices, with the potential to add more offices on the mezzanine floor.