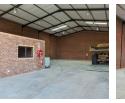

The warehouse boasts an automated 4.8m on-grade roller shutter door and LED lighting throughout the facility as well as natural lighting flowing through the entire space. Additional amenities include a small kitchenette for warehouse and office staff and well-