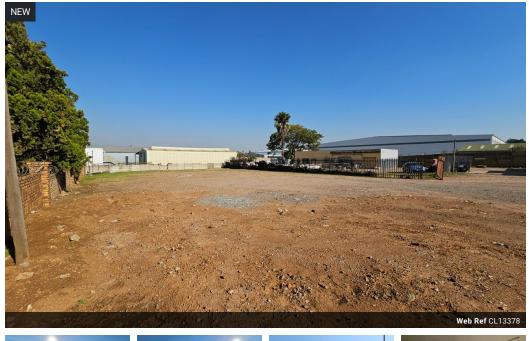

## 3,000m<sup>2</sup> Secure Yard with Offices in Prime Pomona Logistics Hub

Unlock operational flexibility with this 3,000m<sup>2</sup> fully enclosed yard in the heart of Pomona–ideal for logistics, transport, or outdoor storage. This level, compacted site is designed for heavy vehicle use, with superlink-friendly access and secure perimeter fencing for controlled entry. Power and water connections enhance the yard's adaptability for various industrial uses.

Included is a neat 150m<sup>2</sup> office component featuring a welcoming reception, private offices, kitchenette, and ablutions—perfect for managing day-to-day admin on-site. Conveniently located near the R21 and OR Tambo International Airport, this rare yard offering