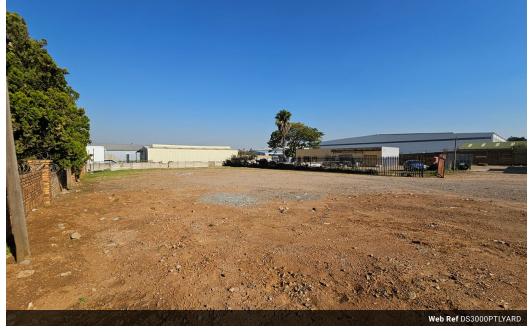

## 3000sqm Industrial Yard with 150sqm Offices to let in Pomona

Situated in the heart of Pomona, this well-positioned industrial property offers a generous 3,000sqm of fully enclosed yard space, ideal for logistics, transport, or storage operations. The site provides ample room for superlink access, maneuverability, and outdoor storage, making it a highly functional space for businesses that require large open areas. The surface is level and compacted, suitable for heavy vehicle use, with secure perimeter fencing ensuring safety and controlled access. Power and water connections are available, adding to the yard's versatility for a range of industrial applications.

Complementing the yard is a 150sqm office component, neatly presented and offering a professional environment for