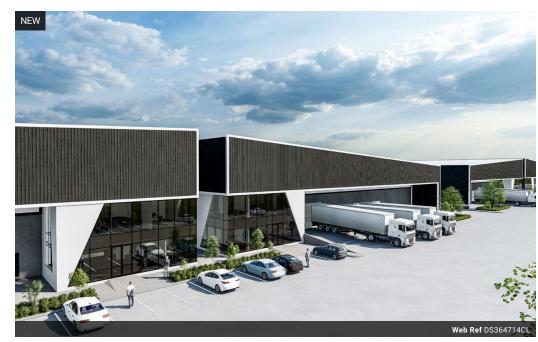

## Next-Gen P-Grade Facility Built for High-Performance Logistics

Step into the future of industrial excellence with this state-of-the-art P-Grade development, designed to optimise efficiency and streamline operations. With direct access to key transport routes, the facility features exceptional internal height, abundant natural light, and multiple access points—including dock levelers, an on-grade roller shutter, and a forklift ramp—perfect for fast-paced, high-volume distribution.

The modern office component is finished to the highest standards, offering a polished and comfortable environment for teams and clients. A fully integrated sprinkler system ensures fire compliance and peace of mind, while the secure, functional layout delivers