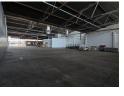

## R87,500 pm

Gross Monthly Rental R87,500 Excl. VAT Monthly Rates R1 Excl. VAT

Monthly Levy R1 Excl. VAT

Prime Workshop with Power, Visibility & Access on Isando Road

Unlock your business potential with this 1,400m<sup>2</sup> industrial workshop, ideally located on bustling Isando Road. The property offers a 40m<sup>2</sup> office area and a 1,350m<sup>2</sup> high-volume warehouse with excellent natural light, a large roller shutter door, and superb accessibility for logistics or production.

With 400 amps of 3-phase power, a built-in wash bay, staff change rooms, and ablutions, this facility is geared for manufacturing,

10