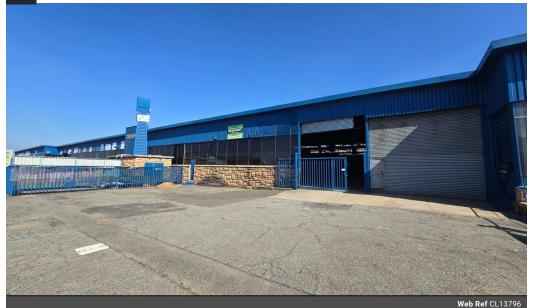

## R87,500 pm

Gross Monthly Rental R87,500 Excl. VAT Monthly Rates R1 Excl. VAT

Monthly Levy R1 Excl. VAT

Prime Workshop with Power, Visibility & Access on Isando Road

Unlock your business potential with this 1,400m<sup>2</sup> industrial workshop, ideally located on bustling Isando Road. The property offers a 40m<sup>2</sup> office area and a 1,350m<sup>2</sup> high-volume warehouse with excellent natural light, a large roller shutter door, and superb accessibility for logistics or production.

With 400 amps of 3-phase power, a built-in wash bay, staff change rooms, and ablutions, this facility is geared for manufacturing,

10