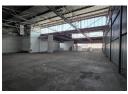

## R87,500 pm

Gross Monthly Rental R87,500 Excl. VAT Monthly Rates R1 Excl. VAT

Monthly Levy R1 Excl. VAT

Prime Workshop with Power, Visibility & Access on Isando Road

Unlock your business potential with this 1,400m<sup>2</sup> industrial workshop, ideally located on bustling Isando Road. The property offers a 40m<sup>2</sup> office area and a 1,350m<sup>2</sup> high-volume warehouse with excellent natural light, a large roller shutter door, and superb accessibility for logistics or production.

With 400 amps of 3-phase power, a built-in wash bay, staff change rooms, and ablutions, this facility is geared for manufacturing,

10

## Interior

Floor Loading Cap.3 Tn/m²Power 3 PhaseYesPower Amps400

**Exterior** Open Parking Bays **Sizes** Floor Size Land Size Building Height

1,400m² 1,500m² 7m

Extras

Warehouse Office Factory

https://www.newpointproperty.co.za