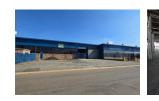

## R87,500 pm

Gross Monthly Rental R87,500 Excl. VAT Monthly Rates R1 Excl. VAT

Monthly Levy R1 Excl. VAT

Prime Workshop with Power, Visibility & Access on Isando Road

Unlock your business potential with this 1,400m<sup>2</sup> industrial workshop, ideally located on bustling Isando Road. The property offers a 40m<sup>2</sup> office area and a 1,350m<sup>2</sup> high-volume warehouse with excellent natural light, a large roller shutter door, and superb accessibility for logistics or production.

With 400 amps of 3-phase power, a built-in wash bay, staff change rooms, and ablutions, this facility is geared for manufacturing,

10