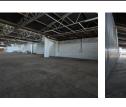

## R87,500 pm

Gross Monthly Rental R87,500 Excl. VAT Monthly Rates R1 Excl. VAT

Monthly Levy R1 Excl. VAT

Prime Workshop with Power, Visibility & Access on Isando Road

Unlock your business potential with this 1,400m<sup>2</sup> industrial workshop, ideally located on bustling Isando Road. The property offers a 40m<sup>2</sup> office area and a 1,350m<sup>2</sup> high-volume warehouse with excellent natural light, a large roller shutter door, and superb accessibility for logistics or production.

With 400 amps of 3-phase power, a built-in wash bay, staff change rooms, and ablutions, this facility is geared for manufacturing,

10