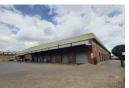

## Neat 6800sqm freestanding industrial warehouse with highway exposure to let in Isando

Prime 6800sqm free-standing neat storage and distribution warehouse is available to let with highway exposure in the highly sought-after industrial node of Isando, Kempton Park. The site spans 22,633m² and includes a 6 800msqm warehouse with a 11 000sqm dedicated yard area. The warehouse is accesses through 26 roller shutter doors situated around the building. The facility is equipped with 3-phase 450 amps of power, an 8-meter height to the eaves, and a full sprinkler system throughout. The property allows for superlink truck access with full articulation around the warehouse. Additional features include dual access from two roads, each entrance with its own guard house.