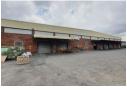

## Neat 6800sqm freestanding industrial warehouse with highway exposure to let in Isando

Prime 6800sqm free-standing neat storage and distribution warehouse is available to let with highway exposure in the highly sought-after industrial node of Isando, Kempton Park. The site spans 22,633m² and includes a 6 800msqm warehouse with a 11 000sqm dedicated yard area. The warehouse is accesses through 26 roller shutter doors situated around the building. The facility is equipped with 3-phase 450 amps of power, an 8-meter height to the eaves, and a full sprinkler system throughout. The property allows for superlink truck access with full articulation around the warehouse. Additional features include dual access from two roads, each entrance with its own guard house.