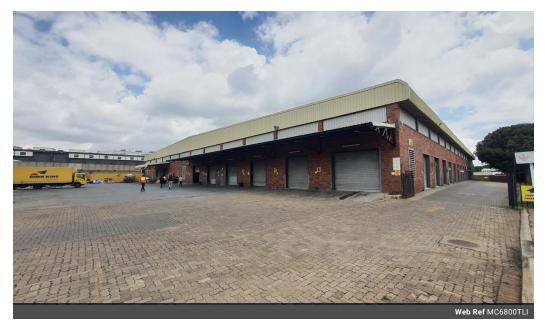

## Neat 6800sqm freestanding industrial warehouse with highway exposure to let in Isando

Prime 6800sqm free-standing neat storage and distribution warehouse is available to let with highway exposure in the highly sought-after industrial node of Isando, Kempton Park. The site spans 22,633m² and includes a 6 800msqm warehouse with a 11 000sqm dedicated yard area. The warehouse is accesses through 26 roller shutter doors situated around the building. The facility is equipped with 3-phase 450 amps of power, an 8-meter height to the eaves, and a full sprinkler system throughout. The property allows for superlink truck access with full articulation around the warehouse. Additional features include dual access from two roads, each entrance with its own guard house.

The property also features a double-volume office area complete with ablutions, a kitchen, and other staff amenities. There is