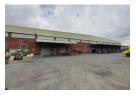

## Neat 6800sqm freestanding industrial warehouse with highway exposure to let in Isando

Prime 6800sqm free-standing neat storage and distribution warehouse is available to let with highway exposure in the highly sought-after industrial node of Isando, Kempton Park. The site spans 22,633m² and includes a 6 800msqm warehouse with a 11 000sqm dedicated yard area. The warehouse is accesses through 26 roller shutter doors situated around the building. The facility is equipped with 3-phase 450 amps of power, an 8-meter height to the eaves, and a full sprinkler system throughout. The property allows for superlink truck access with full articulation around the warehouse. Additional features include dual access from two roads, each entrance with its own guard house.