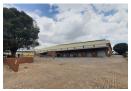

## Neat 6800sqm freestanding industrial warehouse with highway exposure to let in Isando

Prime 6800sqm free-standing neat storage and distribution warehouse is available to let with highway exposure in the highly sought-after industrial node of Isando, Kempton Park. The site spans 22,633m² and includes a 6 800msqm warehouse with a 11 000sqm dedicated yard area. The warehouse is accesses through 26 roller shutter doors situated around the building. The facility is equipped with 3-phase 450 amps of power, an 8-meter height to the eaves, and a full sprinkler system throughout. The property allows for superlink truck access with full articulation around the warehouse. Additional features include dual access from two roads, each entrance with its own guard house.

The property also features a double-volume office area complete with ablutions, a kitchen, and other staff amenities. There is