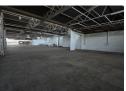

## Well-Located 1,400m<sup>2</sup> Workshop/Warehouse with High Power Supply in Isando

This  $1,400m^2$  industrial workshop is perfectly positioned along busy Isando Road, offering excellent visibility and access. The property features a clean  $40m^2$  office component and a spacious  $1,350m^2$  warehouse floor with great height to the eaves, abundant natural lighting, and a large on-grade roller shutter door for seamless access and movement of goods.

With 400 amps of 3-phase power, a washbay area, staff change rooms, and on-site ablutions, the facility is ready for a variety of business operations. Its prime location ensures quick access to O.R. Tambo International Airport and major East Rand logistics