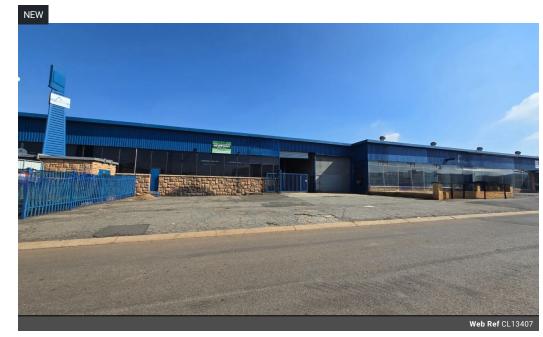

## Well-Located 1,400m<sup>2</sup> Workshop/Warehouse with High Power Supply in Isando

This  $1,400m^2$  industrial workshop is perfectly positioned along busy Isando Road, offering excellent visibility and access. The property features a clean  $40m^2$  office component and a spacious  $1,350m^2$  warehouse floor with great height to the eaves, abundant natural lighting, and a large on-grade roller shutter door for seamless access and movement of goods.

With 400 amps of 3-phase power, a washbay area, staff change rooms, and on-site ablutions, the facility is ready for a variety of business operations. Its prime location ensures quick access to O.R. Tambo International Airport and major East Rand logistics