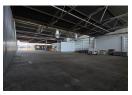

## Well-Located 1,400m<sup>2</sup> Workshop/Warehouse with High Power Supply in Isando

This  $1,400m^2$  industrial workshop is perfectly positioned along busy Isando Road, offering excellent visibility and access. The property features a clean  $40m^2$  office component and a spacious  $1,350m^2$  warehouse floor with great height to the eaves, abundant natural lighting, and a large on-grade roller shutter door for seamless access and movement of goods.

With 400 amps of 3-phase power, a washbay area, staff change rooms, and on-site ablutions, the facility is ready for a variety of business operations. Its prime location ensures quick access to O.R. Tambo International Airport and major East Rand logistics