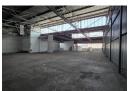

## Well-Located 1,400m<sup>2</sup> Workshop/Warehouse with High Power Supply in Isando

This  $1,400m^2$  industrial workshop is perfectly positioned along busy Isando Road, offering excellent visibility and access. The property features a clean  $40m^2$  office component and a spacious  $1,350m^2$  warehouse floor with great height to the eaves, abundant natural lighting, and a large on-grade roller shutter door for seamless access and movement of goods.

With 400 amps of 3-phase power, a washbay area, staff change rooms, and on-site ablutions, the facility is ready for a variety of business operations. Its prime location ensures quick access to O.R. Tambo International Airport and major East Rand logistics