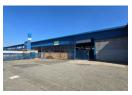

## Well-Located 1,400m<sup>2</sup> Workshop/Warehouse with High Power Supply in Isando

This  $1,400m^2$  industrial workshop is perfectly positioned along busy Isando Road, offering excellent visibility and access. The property features a clean  $40m^2$  office component and a spacious  $1,350m^2$  warehouse floor with great height to the eaves, abundant natural lighting, and a large on-grade roller shutter door for seamless access and movement of goods.

With 400 amps of 3-phase power, a washbay area, staff change rooms, and on-site ablutions, the facility is ready for a variety of business operations. Its prime location ensures quick access to O.R. Tambo International Airport and major East Rand logistics