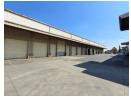

# Fully ASIB-Compliant 5,994 $\mathrm{m}^2$ Warehouse with Cold Storage & Sprinkler Protection – To Let in Prime Lo

This immaculate and secure warehouse spans 5,994m² under roof and offers a turnkey solution for logistics, cold chain, or high-volume warehousing operations. The facility is fully ASIB compliant and includes comprehensive sprinkler protection throughout, including in-rack sprinklers. It features two cold rooms—one of which is a freezer capable of reaching -18°C—plus a powerful 300-amp three-phase power supply. The open-plan floor layout, excellent eave height, and efficient racking capacity make this warehouse ideal for high-density storage.

With multiple roller shutter doors and dual truck access points for seamless entry and exit, the property easily accommodates superlink trucks. Security is top-tier, with 24-hour access control and perimeter guarding. The double-volume office component