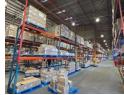

# Fully ASIB-Compliant 5,994 $\mathrm{m}^2$ Warehouse with Cold Storage & Sprinkler Protection – To Let in Prime Lo

This immaculate and secure warehouse spans 5,994m² under roof and offers a turnkey solution for logistics, cold chain, or high-volume warehousing operations. The facility is fully ASIB compliant and includes comprehensive sprinkler protection throughout, including in-rack sprinklers. It features two cold rooms—one of which is a freezer capable of reaching -18°C—plus a powerful 300-amp three-phase power supply. The open-plan floor layout, excellent eave height, and efficient racking capacity make this warehouse ideal for high-density storage.

## Features

Zoning Industrial

| Interior           |                     | Exterior             |     | Sizes           |                     |
|--------------------|---------------------|----------------------|-----|-----------------|---------------------|
| Floor Loading Cap. | 5 Tn/m <sup>2</sup> | Security             | Yes | Floor Size      | 5,994m²             |
| Air Conditioning   | Yes                 | Covered Parking Bays | 3   | Land Size       | 8,000m <sup>2</sup> |
| Power 3 Phase      | Yes                 | Open Parking Bays    | 20  | Building Height | 10m                 |
| Power Amps         | 300                 |                      |     |                 |                     |