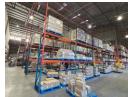

# Fully ASIB-Compliant 5,994 $\mathrm{m}^2$ Warehouse with Cold Storage & Sprinkler Protection – To Let in Prime Lo

This immaculate and secure warehouse spans 5,994m² under roof and offers a turnkey solution for logistics, cold chain, or high-volume warehousing operations. The facility is fully ASIB compliant and includes comprehensive sprinkler protection throughout, including in-rack sprinklers. It features two cold rooms—one of which is a freezer capable of reaching -18°C—plus a powerful 300-amp three-phase power supply. The open-plan floor layout, excellent eave height, and efficient racking capacity make this warehouse ideal for high-density storage.

With multiple roller shutter doors and dual truck access points for seamless entry and exit, the property easily accommodates superlink trucks. Security is top-tier, with 24-hour access control and perimeter guarding. The double-volume office component