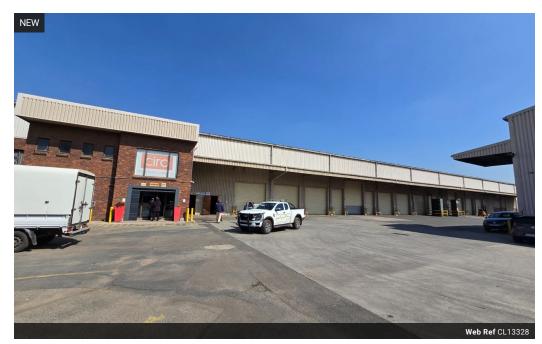

# Fully ASIB-Compliant 5,994 $\mathrm{m}^2$ Warehouse with Cold Storage & Sprinkler Protection – To Let in Prime Lo

This immaculate and secure warehouse spans 5,994m² under roof and offers a turnkey solution for logistics, cold chain, or high-volume warehousing operations. The facility is fully ASIB compliant and includes comprehensive sprinkler protection throughout, including in-rack sprinklers. It features two cold rooms—one of which is a freezer capable of reaching -18°C—plus a powerful 300-amp three-phase power supply. The open-plan floor layout, excellent eave height, and efficient racking capacity make this warehouse ideal for high-density storage.

With multiple roller shutter doors and dual truck access points for seamless entry and exit, the property easily accommodates superlink trucks. Security is top-tier, with 24-hour access control and perimeter guarding. The double-volume office component