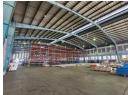

## High-Capacity Freestanding Warehouse in Isando – Prime Position & Excellent Access

This standout freestanding warehouse in Isando delivers the space, structure, and location needed for top-tier industrial operations. Boasting a clear-span interior, 10-meter eave height, and an on-grade roller shutter door with covered overhangs, the facility is ideal for logistics, storage, or manufacturing. Its pillar-free design maximizes usable floor area, while easy access to the R21, R24, and N12 ensures smooth transport and connectivity across Gauteng.

## Features

Zoning Industrial

Interior Air Conditioning Yes Power 3 Phase Yes Power Amps

Covered Parking Bays 10 Open Parking Bays

Sizes

Floor Size Land Size **Building Height**  7,445m<sup>2</sup> 10,000m<sup>2</sup> 12m