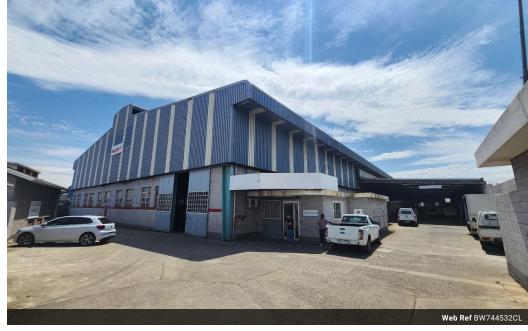

## High-Capacity Freestanding Warehouse in Isando – Prime Position & Excellent Access

This standout freestanding warehouse in Isando delivers the space, structure, and location needed for top-tier industrial operations. Boasting a clear-span interior, 10-meter eave height, and an on-grade roller shutter door with covered overhangs, the facility is ideal for logistics, storage, or manufacturing. Its pillar-free design maximizes usable floor area, while easy access to the R21, R24, and N12 ensures smooth transport and connectivity across Gauteng.

Supporting the warehouse is a 400m² office component featuring private offices, open-plan workspaces, a training room, and full staff amenities-perfect for efficient management and team collaboration. Generous parking for staff and visitors, including

## Features

Zoning Industrial

Interior Air Conditioning Yes Power 3 Phase Yes Power Amps

Covered Parking Bays 10 Open Parking Bays

Sizes

Floor Size Land Size **Building Height**  7,445m<sup>2</sup> 10,000m<sup>2</sup> 12m