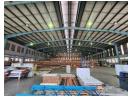

## High-Capacity Freestanding Warehouse in Isando – Prime Position & Excellent Access

This standout freestanding warehouse in Isando delivers the space, structure, and location needed for top-tier industrial operations. Boasting a clear-span interior, 10-meter eave height, and an on-grade roller shutter door with covered overhangs, the facility is ideal for logistics, storage, or manufacturing. Its pillar-free design maximizes usable floor area, while easy access to the R21, R24, and N12 ensures smooth transport and connectivity across Gauteng.

## Features

Zoning Industrial

Interior Air Conditioning Yes Power 3 Phase Yes Power Amps

Covered Parking Bays 10 Open Parking Bays

Sizes

Floor Size Land Size **Building Height**  7,445m<sup>2</sup> 10,000m<sup>2</sup> 12m