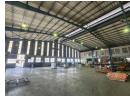

## High-Capacity Freestanding Warehouse in Isando – Prime Position & Excellent Access

This standout freestanding warehouse in Isando delivers the space, structure, and location needed for top-tier industrial operations. Boasting a clear-span interior, 10-meter eave height, and an on-grade roller shutter door with covered overhangs, the facility is ideal for logistics, storage, or manufacturing. Its pillar-free design maximizes usable floor area, while easy access to the R21, R24, and N12 ensures smooth transport and connectivity across Gauteng.

## Features

Zoning Industrial

Interior Air Conditioning Yes Power 3 Phase Yes Power Amps

Covered Parking Bays 10 Open Parking Bays

Sizes

Floor Size Land Size **Building Height**  7,445m<sup>2</sup> 10,000m<sup>2</sup> 12m