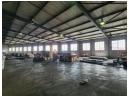

## High-Capacity Freestanding Warehouse in Isando – Prime Position & Excellent Access

This standout freestanding warehouse in Isando delivers the space, structure, and location needed for top-tier industrial operations. Boasting a clear-span interior, 10-meter eave height, and an on-grade roller shutter door with covered overhangs, the facility is ideal for logistics, storage, or manufacturing. Its pillar-free design maximizes usable floor area, while easy access to the R21, R24, and N12 ensures smooth transport and connectivity across Gauteng.

Supporting the warehouse is a 400m² office component featuring private offices, open-plan workspaces, a training room, and full staff amenities-perfect for efficient management and team collaboration. Generous parking for staff and visitors, including

## Features

Zoning Industrial

Interior Air Conditioning Yes Power 3 Phase Yes Power Amps

Covered Parking Bays 10 Open Parking Bays

Sizes

Floor Size Land Size **Building Height**  7,445m<sup>2</sup> 10,000m<sup>2</sup> 12m