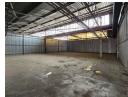

## High-Visibility Industrial Space with Power & Prime Access – Just Minutes from OR Tambo

Positioned just off Isando Road with seamless access to the R24 and N12 highways, this 930m² multi-tenanted warehouse offers excellent exposure and operational convenience. Ideal for logistics, distribution, or trade businesses, the property boasts a powerful 630-amp three-phase supply, secure parking, and multiple entry points. Its proximity to OR Tambo International Airport and nearby retail hubs makes it a strategic choice for businesses looking for both visibility and efficiency.

The warehouse features an on-grade roller door, impressive height to the eaves, and ample space for maneuverability and storage. Whether you're expanding or relocating, this versatile property in a high-traffic industrial zone delivers on functionality and location.

## **Features**

Zoning Industrial Interior Sizes Air Conditioning Open Parking Bays 10 Floor Size 930m² Yes Power 3 Phase Land Size 1,000m<sup>2</sup> Yes Power Amps **Building Height** 630 7m