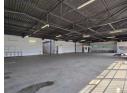

The warehouse features an on-grade roller door, impressive height to the eaves, and ample space for maneuverability and storage. Whether you're expanding or relocating, this versatile property in a high-traffic industrial zone delivers on functionality and location.

## **Features**

Zoning Industrial Interior Sizes Air Conditioning Open Parking Bays 10 Floor Size 930m² Yes Power 3 Phase Land Size 1,000m<sup>2</sup> Yes Power Amps **Building Height** 630 7m