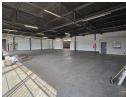

## High-Visibility Industrial Space with Power & Prime Access – Just Minutes from OR Tambo

Positioned just off Isando Road with seamless access to the R24 and N12 highways, this 930m² multi-tenanted warehouse offers excellent exposure and operational convenience. Ideal for logistics, distribution, or trade businesses, the property boasts a powerful 630-amp three-phase supply, secure parking, and multiple entry points. Its proximity to OR Tambo International Airport and nearby retail hubs makes it a strategic choice for businesses looking for both visibility and efficiency.

The warehouse features an on-grade roller door, impressive height to the eaves, and ample space for maneuverability and storage. Whether you're expanding or relocating, this versatile property in a high-traffic industrial zone delivers on functionality and location.

## **Features**

Zoning Industrial Interior Sizes Air Conditioning Open Parking Bays 10 Floor Size 930m² Yes Power 3 Phase Land Size 1,000m<sup>2</sup> Yes Power Amps **Building Height** 630 7m