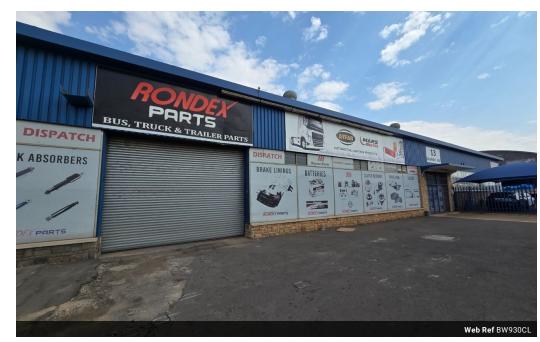

## High-Visibility Industrial Space with Power & Prime Access – Just Minutes from OR Tambo

Positioned just off Isando Road with seamless access to the R24 and N12 highways, this 930m² multi-tenanted warehouse offers excellent exposure and operational convenience. Ideal for logistics, distribution, or trade businesses, the property boasts a powerful 630-amp three-phase supply, secure parking, and multiple entry points. Its proximity to OR Tambo International Airport and nearby retail hubs makes it a strategic choice for businesses looking for both visibility and efficiency.

The warehouse features an on-grade roller door, impressive height to the eaves, and ample space for maneuverability and storage. Whether you're expanding or relocating, this versatile property in a high-traffic industrial zone delivers on functionality and location.