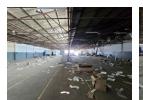

# 1,200m² Warehouse To Let in Secure Isando Park – Ideal for Logistics & Light Manufacturing

Positioned in a secure, multi-tenanted industrial park in Isando, this 1,200m<sup>2</sup> warehouse offers the perfect space for light manufacturing, final assembly, or cross-border logistics. The facility features large sliding doors for easy loading, excellent truck access, and an integrated office component—ready for immediate occupation.

#### Interior

Floor Loading Cap. Power 3 Phase Power Amps **Exterior** Security Open Parking Bays

Yes 5 Sizes Floor Size Land Size Building Height

1,200m² 1,200m² 6m