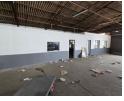

# 1,200m² Warehouse To Let in Secure Isando Park – Ideal for Logistics & Light Manufacturing

Positioned in a secure, multi-tenanted industrial park in Isando, this 1,200m<sup>2</sup> warehouse offers the perfect space for light manufacturing, final assembly, or cross-border logistics. The facility features large sliding doors for easy loading, excellent truck access, and an integrated office component—ready for immediate occupation.

#### Interior

Floor Loading Cap. Power 3 Phase Power Amps **Exterior** Security Open Parking Bays

Yes 5 Sizes Floor Size Land Size Building Height

1,200m² 1,200m² 6m