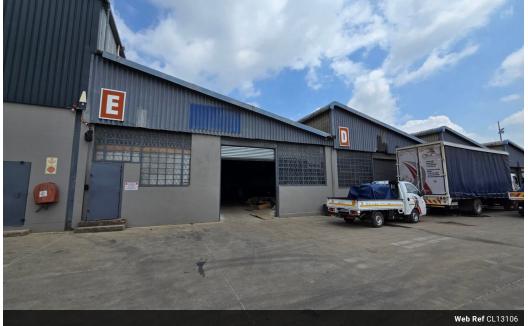

# 1,200m² Warehouse To Let in Secure Isando Park – Ideal for Logistics & Light Manufacturing

Positioned in a secure, multi-tenanted industrial park in Isando, this 1,200m<sup>2</sup> warehouse offers the perfect space for light manufacturing, final assembly, or cross-border logistics. The facility features large sliding doors for easy loading, excellent truck access, and an integrated office component—ready for immediate occupation.

With 24/7 security and superb truck reticulation, the park ensures smooth, secure operations. Its prime location near major highways and OR Tambo International Airport guarantees exceptional connectivity for your business. Don't miss out–contact us