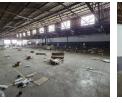

# 1,200m² Warehouse To Let in Secure Isando Park – Ideal for Logistics & Light Manufacturing

Positioned in a secure, multi-tenanted industrial park in Isando, this 1,200m<sup>2</sup> warehouse offers the perfect space for light manufacturing, final assembly, or cross-border logistics. The facility features large sliding doors for easy loading, excellent truck access, and an integrated office component—ready for immediate occupation.

#### Interior

Floor Loading Cap. Power 3 Phase Power Amps **Exterior** Security Open Parking Bays

Yes 5 Sizes Floor Size Land Size Building Height

1,200m² 1,200m² 6m