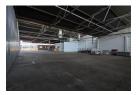

## Prime industrial space to let in Isando

This prime industrial workshop/warehouse measures 1400m2 under roof and includes a neat small office component of approximately 40m2 leaving a warehouse floor area of around 1350m2. The warehouse has great natural lighting and easy access via a large on grade roller shutter door which leads directly onto the warehouse floor. There is ample 3-phase power supply of 400 amps to accommodate different types of business uses.

The warehouse boasts good height to eaves and includes a washday area at the back as well as toilets and change rooms. This property offers good exposure to Isando Road which is the main road in Isando. With easy access to the highways this makes for the perfect location as there is a short drive to 0.R Tambo as well as all the major logistical routes within the east rand. Contact me