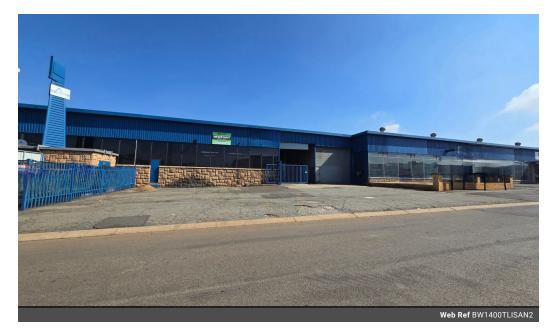

## Prime industrial space to let in Isando

This prime industrial workshop/warehouse measures 1400m2 under roof and includes a neat small office component of approximately 40m2 leaving a warehouse floor area of around 1350m2. The warehouse has great natural lighting and easy access via a large on grade roller shutter door which leads directly onto the warehouse floor. There is ample 3-phase power supply of 400 amps to accommodate different types of business uses.

The warehouse boasts good height to eaves and includes a washday area at the back as well as toilets and change rooms. This property offers good exposure to Isando Road which is the main road in Isando. With easy access to the highways this makes for the perfect location as there is a short drive to 0.R Tambo as well as all the major logistical routes within the east rand. Contact me