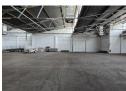

## Prime industrial space to let in Isando

This prime industrial workshop/warehouse measures 1400m2 under roof and includes a neat small office component of approximately 40m2 leaving a warehouse floor area of around 1350m2. The warehouse has great natural lighting and easy access via a large on grade roller shutter door which leads directly onto the warehouse floor. There is ample 3-phase power supply of 400 amps to accommodate different types of business uses.

The warehouse boasts good height to eaves and includes a washday area at the back as well as toilets and change rooms. This property offers good exposure to Isando Road which is the main road in Isando. With easy access to the highways this makes for the perfect location as there is a short drive to 0.R Tambo as well as all the major logistical routes within the east rand. Contact me