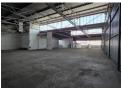

## Prime industrial space to let in Isando

This prime industrial workshop/warehouse measures 1400m2 under roof and includes a neat small office component of approximately 40m2 leaving a warehouse floor area of around 1350m2. The warehouse has great natural lighting and easy access via a large on grade roller shutter door which leads directly onto the warehouse floor. There is ample 3-phase power supply of 400 amps to accommodate different types of business uses.

The warehouse boasts good height to eaves and includes a washday area at the back as well as toilets and change rooms. This property offers good exposure to Isando Road which is the main road in Isando. With easy access to the highways this makes for the perfect location as there is a short drive to 0.R Tambo as well as all the major logistical routes within the east rand. Contact me