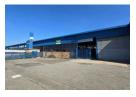

## Prime industrial space to let in Isando

This prime industrial workshop/warehouse measures 1400m2 under roof and includes a neat small office component of approximately 40m2 leaving a warehouse floor area of around 1350m2. The warehouse has great natural lighting and easy access via a large on grade roller shutter door which leads directly onto the warehouse floor. There is ample 3-phase power supply of 400 amps to accommodate different types of business uses.

The warehouse boasts good height to eaves and includes a washday area at the back as well as toilets and change rooms. This property offers good exposure to Isando Road which is the main road in Isando. With easy access to the highways this makes for the perfect location as there is a short drive to 0.R Tambo as well as all the major logistical routes within the east rand. Contact me