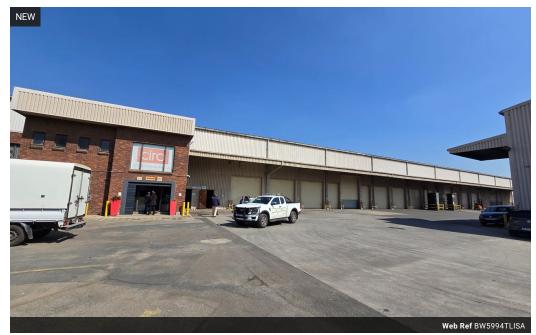

## R359,640 pm

Gross Monthly Rental R359,640 Excl. VAT Monthly Rates R1 Excl. VAT

Monthly Levy R1 Excl. VAT

5994m2 Prime industrial warehouse with racking To Let in Isando Kempton Park

This neat and secure warehouse has an impressive span of 5994m2 under roof. The property is fully ASIB compliant with sprinkler protection including racking with in-rack sprinklers. There is 2 cold rooms which includes a freezer which goes to -18 degrees celsius. There is 300amps three phase power supply and a nice open style warehouse floor as well as great height to the eaves for good racking and stacking heights.

The property has multiple roller shutter doors with good access for large trucks including super link trucks, the trucks have good access via 2 entrances, one for entering and the other one to exit the property. The premises is guarded with 24 hour security and access control. The office component is double volume with a neat reception, 2 boardrooms and neat open and executive style