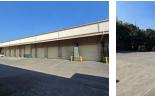

## R359,640 pm

Gross Monthly Rental R359,640 Excl. VAT Monthly Rates R1 Excl. VAT

Monthly Levy R1 Excl. VAT

5994m2 Prime industrial warehouse with racking To Let in Isando Kempton Park

This neat and secure warehouse has an impressive span of 5994m2 under roof. The property is fully ASIB compliant with sprinkler protection including racking with in-rack sprinklers. There is 2 cold rooms which includes a freezer which goes to -18 degrees celsius. There is 300amps three phase power supply and a nice open style warehouse floor as well as great height to the eaves for good racking and stacking heights.

The property has multiple roller shutter doors with good access for large trucks including super link trucks, the trucks have good access via 2 entrances, one for entering and the other one to exit the property. The premises is guarded with 24 hour security and access control. The office component is double volume with a neat reception, 2 boardrooms and neat open and executive style