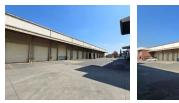

## R359,640 pm

Gross Monthly Rental R359,640 Excl. VAT Monthly Rates R1 Excl. VAT

Monthly Levy R1 Excl. VAT

5994m2 Prime industrial warehouse with racking To Let in Isando Kempton Park

This neat and secure warehouse has an impressive span of 5994m2 under roof. The property is fully ASIB compliant with sprinkler protection including racking with in-rack sprinklers. There is 2 cold rooms which includes a freezer which goes to -18 degrees celsius. There is 300amps three phase power supply and a nice open style warehouse floor as well as great height to the eaves for good racking and stacking heights.

The property has multiple roller shutter doors with good access for large trucks including super link trucks, the trucks have good access via 2 entrances, one for entering and the other one to exit the property. The premises is guarded with 24 hour security and access control. The office component is double volume with a neat reception, 2 boardrooms and neat open and executive style