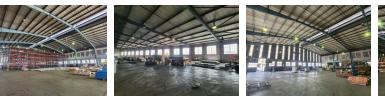

### High-Impact Industrial Warehouse in Isando - Exceptional Height, Access & Efficiency

Situated in the core of Isando's bustling industrial hub, this freestanding warehouse offers a top-tier solution for businesses in need of functional, high-performance space. Featuring a clear-span layout, 10-meter eaves height, and practical loading infrastructure—including an on-grade roller shutter door and covered overhangs—this property is purpose-built for storage, distribution, and heavy-duty operations. The pillar-free interior ensures maximum use of floor space, while seamless access to major routes like the R21, R24, and N12 makes logistics and transport a breeze.

Complementing the warehouse is a well-designed 400m<sup>2</sup> office component that includes a mix of private offices, open-plan areas,

10

5