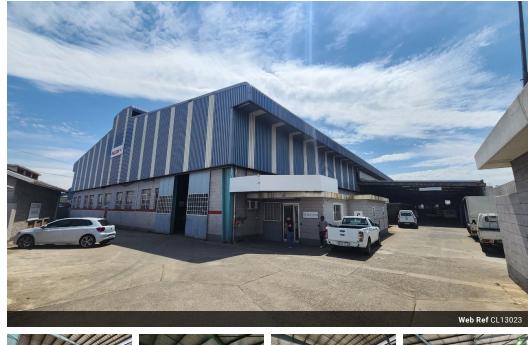

### High-Impact Industrial Warehouse in Isando - Exceptional Height, Access & Efficiency

Situated in the core of Isando's bustling industrial hub, this freestanding warehouse offers a top-tier solution for businesses in need of functional, high-performance space. Featuring a clear-span layout, 10-meter eaves height, and practical loading infrastructure—including an on-grade roller shutter door and covered overhangs—this property is purpose-built for storage, distribution, and heavy-duty operations. The pillar-free interior ensures maximum use of floor space, while seamless access to major routes like the R21, R24, and N12 makes logistics and transport a breeze.