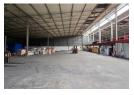

## Well-Maintained 2,058m² Warehouse with Offices To Let in Isando – Prime Location & Exc

Position your business in the heart of Isando with this immaculate 2,058m² freestanding industrial warehouse, set on a 4,400m² stand and available to let. This warehouse is designed to support efficient operations by featuring three large roller shutter doors, a mezzanine level for additional storage, and impressive height to the eaves. Natural light floods the space, while dedicated male and female ablutions enhance staff comfort and productivity.

## **Features**

Zoning Industrial

Interior

Floor Loading Cap. 1 Tn/m² Air Conditioning Yes Power 3 Phase Yes Exterior Covered

Covered Parking Bays 9 Open Parking Bays 20 **Sizes** Floor Size

Land Size Building Height 2,058m² 4,400m² 7m