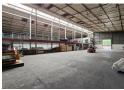

## Well-Maintained 2,058m² Warehouse with Offices To Let in Isando – Prime Location & Exc

Position your business in the heart of Isando with this immaculate 2,058m² freestanding industrial warehouse, set on a 4,400m² stand and available to let. This warehouse is designed to support efficient operations by featuring three large roller shutter doors, a mezzanine level for additional storage, and impressive height to the eaves. Natural light floods the space, while dedicated male and female ablutions enhance staff comfort and productivity.

## **Features**

Zoning Industrial

Interior

Floor Loading Cap. 1 Tn/m² Air Conditioning Yes Power 3 Phase Yes Exterior Covered

Covered Parking Bays 9 Open Parking Bays 20 **Sizes** Floor Size

Land Size Building Height 2,058m² 4,400m² 7m