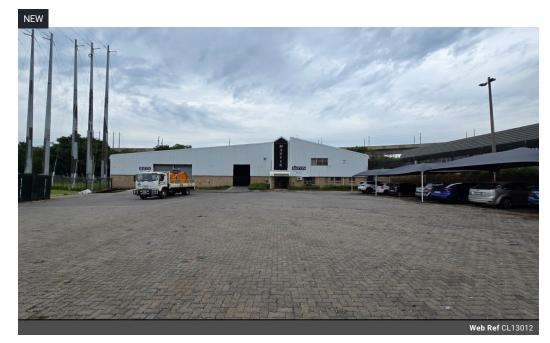

## Well-Maintained 2,058m² Warehouse with Offices To Let in Isando – Prime Location & Exc

Position your business in the heart of Isando with this immaculate 2,058m² freestanding industrial warehouse, set on a 4,400m² stand and available to let. This warehouse is designed to support efficient operations by featuring three large roller shutter doors, a mezzanine level for additional storage, and impressive height to the eaves. Natural light floods the space, while dedicated male and female ablutions enhance staff comfort and productivity.

The office component includes a professional reception area, boardroom, and open-plan workspace, complemented by kitchen facilities and restrooms. With ample on-site parking and excellent access to O.R. Tambo International Airport as well as the N3, R21, and R24 highways, this versatile facility is an ideal choice for logistics, warehousing, or light manufacturing businesses

## **Features**

Zoning Industrial

Interior

Floor Loading Cap. 1 Tn/m² Air Conditioning Yes Power 3 Phase Yes Exterior Covered

Covered Parking Bays 9 Open Parking Bays 20 **Sizes** Floor Size

Land Size Building Height 2,058m² 4,400m² 7m