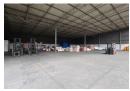

## Well-Maintained 2,058m² Warehouse with Offices To Let in Isando – Prime Location & Exc

Position your business in the heart of Isando with this immaculate 2,058m² freestanding industrial warehouse, set on a 4,400m² stand and available to let. This warehouse is designed to support efficient operations by featuring three large roller shutter doors, a mezzanine level for additional storage, and impressive height to the eaves. Natural light floods the space, while dedicated male and female ablutions enhance staff comfort and productivity.

The office component includes a professional reception area, boardroom, and open-plan workspace, complemented by kitchen facilities and restrooms. With ample on-site parking and excellent access to O.R. Tambo International Airport as well as the N3, R21, and R24 highways, this versatile facility is an ideal choice for logistics, warehousing, or light manufacturing businesses

## **Features**

Zoning Industrial

Interior

Floor Loading Cap. 1 Tn/m² Air Conditioning Yes Power 3 Phase Yes Exterior Covered

Covered Parking Bays 9 Open Parking Bays 20 **Sizes** Floor Size

Land Size Building Height 2,058m² 4,400m² 7m