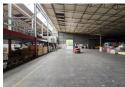

## Well-Maintained 2,058m² Warehouse with Offices To Let in Isando – Prime Location & Exc

Position your business in the heart of Isando with this immaculate 2,058m² freestanding industrial warehouse, set on a 4,400m² stand and available to let. This warehouse is designed to support efficient operations by featuring three large roller shutter doors, a mezzanine level for additional storage, and impressive height to the eaves. Natural light floods the space, while dedicated male and female ablutions enhance staff comfort and productivity.

The office component includes a professional reception area, boardroom, and open-plan workspace, complemented by kitchen facilities and restrooms. With ample on-site parking and excellent access to O.R. Tambo International Airport as well as the N3, R21, and R24 highways, this versatile facility is an ideal choice for logistics, warehousing, or light manufacturing businesses

## **Features**

Zoning Industrial

Interior

Floor Loading Cap. 1 Tn/m² Air Conditioning Yes Power 3 Phase Yes Exterior Covered

Covered Parking Bays 9 Open Parking Bays 20 **Sizes** Floor Size

Land Size Building Height 2,058m² 4,400m² 7m