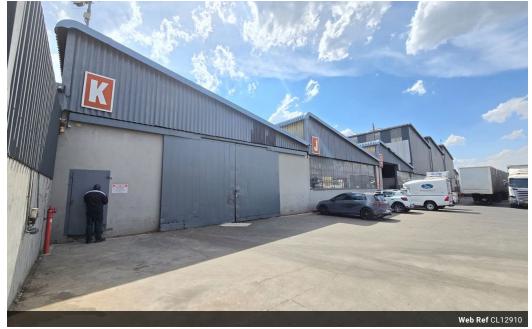

## 1,200m<sup>2</sup> Warehouse To Let in Isando – Ideal for Logistics & Light Manufacturing

Located in a secure, multi-tenanted industrial park, this 1,200m<sup>2</sup> warehouse is perfectly suited for cross-border logistics, light manufacturing, and final assembly. The facility is designed for smooth operations with large sliding doors for easy loading, excellent truck access, and a dedicated office component. With immediate occupancy available, it offers a turnkey solution for businesses needing functional space without delay.

Benefit from 24/7 on-site security, efficient truck reticulation, and a prime location just minutes from major highways and OR Tambo International Airport. This well-connected and practical warehouse in Isando is an excellent choice for businesses looking