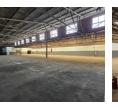

## 1,200m<sup>2</sup> Warehouse To Let in Isando – Ideal for Logistics & Light Manufacturing

Located in a secure, multi-tenanted industrial park, this 1,200m<sup>2</sup> warehouse is perfectly suited for cross-border logistics, light manufacturing, and final assembly. The facility is designed for smooth operations with large sliding doors for easy loading, excellent truck access, and a dedicated office component. With immediate occupancy available, it offers a turnkey solution for businesses needing functional space without delay.

## Interior

Floor Loading Cap. Power 3 Phase Power Amps 5 Tn/m<sup>2</sup>

Yes

200

**Exterior** Security Open Parking Bays **Sizes** Floor Size Land Size Building Height

1,200m² 1,400m² 6m

https://www.newpointproperty.co.za