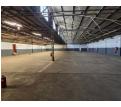

## 1,200m<sup>2</sup> Warehouse To Let in Isando – Ideal for Logistics & Light Manufacturing

Located in a secure, multi-tenanted industrial park, this 1,200m<sup>2</sup> warehouse is perfectly suited for cross-border logistics, light manufacturing, and final assembly. The facility is designed for smooth operations with large sliding doors for easy loading, excellent truck access, and a dedicated office component. With immediate occupancy available, it offers a turnkey solution for businesses needing functional space without delay.

## Interior

Floor Loading Cap. Power 3 Phase Power Amps 5 Tn/m<sup>2</sup>

Yes

200

**Exterior** Security Open Parking Bays **Sizes** Floor Size Land Size Building Height

1,200m² 1,400m² 6m

https://www.newpointproperty.co.za